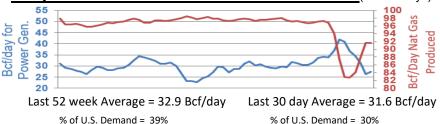

| NYMEX Summer strip   | \$4.077      | \$4.321      | -\$0.244 | \$5.317    | -\$1.240 | \$3.153      | \$0.924 |

Near month range for the week = \$4.422 - \$5.367

Current near month is February '23

12-month strip is February '23 - January '24

Summer strip is Apr '23 - Oct '23

Winter strip is Nov '23 - Mar '24

## **Near-Month Natural Gas**





Temperature Forecast Jan 06 through Jan 12, 2023





For the week ending December 23, 2022, natural gas storage reported by the Energy Information Administration (EIA) was (in Bcf):

> Last Year 5 Yr. Ave. This Week Last Week 3,112 3,325 3,245

Change this week: -213 Bcf

Change for the same week last year: -125 Bcf

3,197

Inventory vs. 1 Year ago: -4.1% Inventory vs. 5-Yr. Ave: -2.7%

## Working Gas in Storage Compared to 5-Year Range