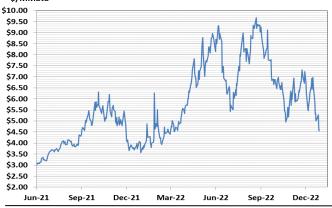

Near month range for the week = \$4.422 - \$5.367

Current near month is February '23

12-month strip is February '23 - January '24

Summer strip is Apr '23 - Oct '23

Winter strip is Nov '23 - Mar '24