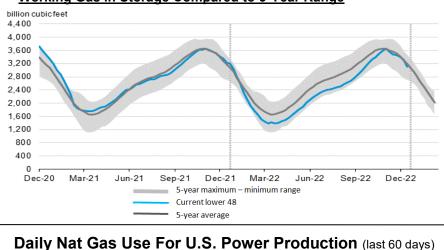

> Last Year 5 Yr. Ave. This Week Last Week 3,112 3,325 3,245

Change this week: -213 Bcf

Change for the same week last year: -125 Bcf

3,197

Inventory vs. 1 Year ago: -4.1% Inventory vs. 5-Yr. Ave: -2.7%

## Working Gas in Storage Compared to 5-Year Range