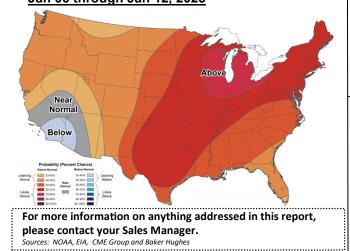

## **Near-Month Natural Gas**

Temperature Forecast Jan 06 through Jan 12, 2023

For the week ending December 23, 2022, natural gas storage reported by the Energy Information Administration (EIA) was (in Bcf):