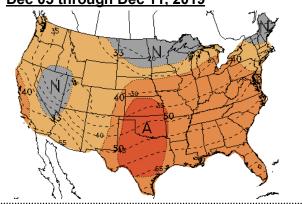

#### Temperature Forecast Dec 05 through Dec 11, 2019

.....

For more information on anything addressed in this report, please contact your Sales Manager. Sources: NOAA, EIA, NYMEX and Baker Hughes Summer strip is Apr '20 – Oct '20