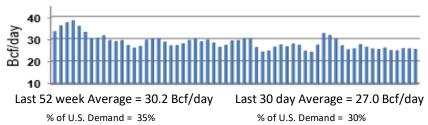

, EIA, NYMEX and Baker Hughes Summer strip is Apr '20 – Oct '20

Winter strip is Nov '20 – Mar '21

## Storage Report

For the week ending November 22, 2019, natural gas storage reported by the Energy Information Administration (EIA) was (in Bcf):

| <u>This Week</u>  | Last Week | <u>Last Year</u> | <u>5 Yr. Ave.</u> |                  |
|-------------------|-----------|------------------|-------------------|------------------|
| 3,610             | 3,638     | 3,062            | 3,641             |                  |
| Change this week: | -28 Bcf   | Change for the   | same week las     | st year: -57 Bcf |

Inventory vs. 1 Year ago: +17.9% Inventory vs. 5-Yr. Ave: -0.9%

### Working Gas in Storage Compared to 5-Year Range



# Daily Nat Gas Use For U.S. Power Production (last 60 days)