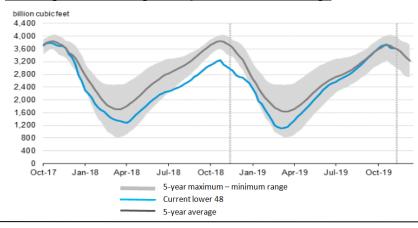

### Working Gas in Storage Compared to 5-Year Range

## Storage Report

For the week ending November 22, 2019, natural gas storage reported by the Energy Information Administration (EIA) was (in Bcf):

| <u>This Week</u>  | Last Week | <u>Last Year</u> | <u>5 Yr. Ave.</u> |                  |
|-------------------|-----------|------------------|-------------------|------------------|
| 3,610             | 3,638     | 3,062            | 3,641             |                  |
| Change this week: | -28 Bcf   | Change for the   | same week las     | st year: -57 Bcf |

Inventory vs. 1 Year ago: +17.9% Inventory vs. 5-Yr. Ave: -0.9%