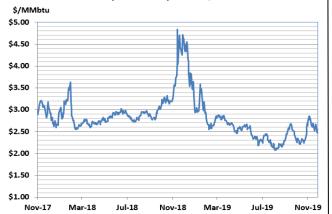

## Near-Month Natural Gas

### Futures Prices (NYMEX) through Nov 27

# **Futures Pricing**

At the close of business Wednesday, November 27, 2019 the future strip prices were as follows:

|                      | This<br>Week | Last<br>Week |          | Last<br>Month | 0        | Last<br>Year |          |
|----------------------|--------------|--------------|----------|---------------|----------|--------------|----------|
|                      | 11/27/2019   | 11/21/2019   | Change   | 10/28/2019    | Change   | 11/28/2018   | Change   |
| NYMEX near month     | \$2.501      | \$2.567      | -\$0.066 | \$2.446       | +\$0.055 | \$4.715      | -\$2.214 |
| NYMEX 12-month strip | \$2.403      | \$2.431      | -\$0.028 | \$2.418       | -\$0.015 | \$2.685      | -\$0.282 |
| NYMEX Winter strip   | \$2.643      | \$2.633      | +\$0.010 | \$2.602       | +\$0.041 | \$2.787      | -\$0.144 |
| NYMEX Summer strip   | \$2.337      | \$2.345      | -\$0.008 | \$2.319       | +\$0.018 | \$2.530      | -\$0.193 |
|                      |              |              |          |               |          |              |          |

Near month range for the week = \$2.421 - \$2.709

Current near month is Jan '20

12-month strip is Jan '20 - Dec '20

Winter strip is Nov '20 – Mar '21