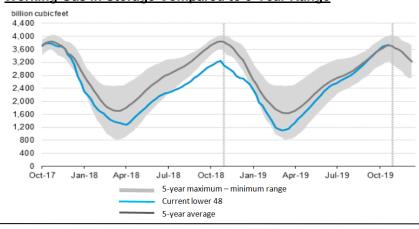

Storage Report

For the week ending November 8, 2019, natural gas storage reported by the Energy Information Administration (EIA) was (in Bcf):

| <u>This Week</u>  | Last Week | Last Year      | <u>5 Yr. Ave.</u> |                  |
|-------------------|-----------|----------------|-------------------|------------------|
| 3,732             | 3,729     | 3,241          | 3,730             |                  |
| Change this week: | +3 Bcf    | Change for the | same week la      | st year: +42 Bcf |

Inventory vs. 1 Year ago: +15.1% Inventory vs. 5-Yr. Ave: +0.1%

### Working Gas in Storage Compared to 5-Year Range