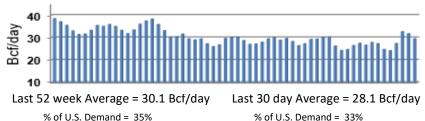

NOAA, EIA, NYMEX and Baker Hughes

.....

Summer strip is Apr '20 – Oct '20 Winter strip is Nov '20 – Mar '21

Storage Report

For the week ending November 8, 2019, natural gas storage reported by the Energy Information Administration (EIA) was (in Bcf):

| <u>This Week</u>  | Last Week | Last Year      | <u>5 Yr. Ave.</u> |                  |
|-------------------|-----------|----------------|-------------------|------------------|
| 3,732             | 3,729     | 3,241          | 3,730             |                  |
| Change this week: | +3 Bcf    | Change for the | same week la      | st year: +42 Bcf |

Inventory vs. 1 Year ago: +15.1% Inventory vs. 5-Yr. Ave: +0.1%

### Working Gas in Storage Compared to 5-Year Range



## Daily Nat Gas Use For U.S. Power Production (last 60 days)