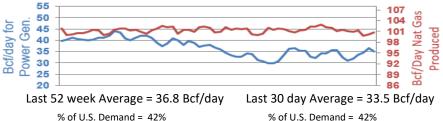

| -\$0.304 | \$3.885      | -\$0.957 |

Near month range for the week = \$2.514 - \$2.818

Current near month is December '24

12-month strip is December '24 - November '25

Summer strip is April '25 - Oct '25

Winter strip is Dec '25 - Mar '26

## **Near- Month Natural Gas**





Temperature Forecast November 15 through November 21, 2024





For the week ending November 01, 2024, natural gas storage reported by the Energy Information Administration (EIA) was (in Bcf):

> Last Week This Week Last Year 5 Yr. Ave. 3,932 3,863 3,775 3,717

Change this week: +69 Bcf Change for the same week last year: +19 Bcf

Inventory vs. 1 Year ago: +4.2% Inventory vs. 5-Yr. Ave: +5.8%

#### Working Gas in Storage Compared to 5-Year Range



## Daily Nat Gas Use For U.S. Power Production (last 60 days)