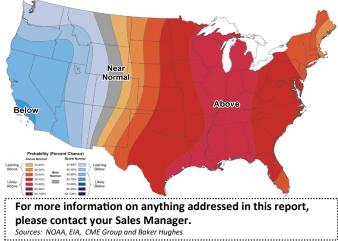

## **Near- Month Natural Gas**

Temperature Forecast November 15 through November 21, 2024

For the week ending November 01, 2024, natural gas storage reported by the Energy Information Administration (EIA) was (in Bcf):