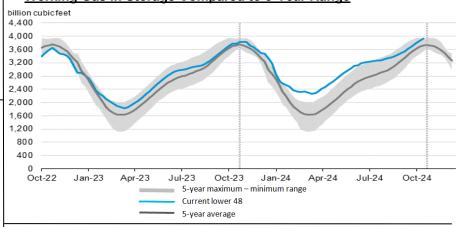

## **Near- Month Natural Gas**

Temperature Forecast November 15 through November 21, 2024

For the week ending November 01, 2024, natural gas storage reported by the Energy Information Administration (EIA) was (in Bcf):

> Last Week This Week Last Year 5 Yr. Ave. 3,932 3,863 3,775 3,717

Change this week: +69 Bcf Change for the same week last year: +19 Bcf

Inventory vs. 1 Year ago: +4.2% Inventory vs. 5-Yr. Ave: +5.8%

#### Working Gas in Storage Compared to 5-Year Range