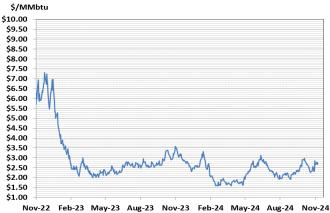

Near month range for the week = \$2.514 - \$2.818

Current near month is December '24

12-month strip is December '24 - November '25

Summer strip is April '25 - Oct '25

Winter strip is Dec '25 - Mar '26