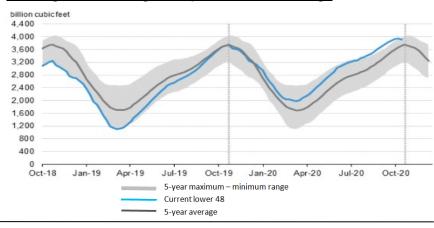

### <u>Storage Report</u>

For the week ending October 30, 2020, natural gas storage reported by the Energy Information Administration (EIA) was (in Bcf):

| <u>This Week</u>  | Last Week | Last Year      | <u>5 Yr. Ave.</u> |                  |
|-------------------|-----------|----------------|-------------------|------------------|
| 3,919             | 3,955     | 3,719          | 3,718             |                  |
| Change this week: | -36 Bcf   | Change for the | same week las     | st year: +49 Bcf |

Inventory vs. 1 Year ago: +5.4% Inventory vs. 5-Yr. Ave: +5.4%

#### Working Gas in Storage Compared to 5-Year Range