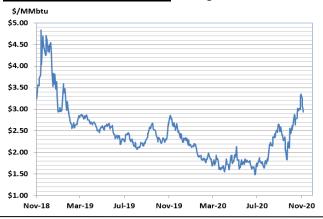

### **Futures Pricing**

At the close of business Thursday, November 5, 2020 the future strip prices were as follows:

|                      | This<br>Week | Last<br>Week |          | Last<br>Month |          | Last<br>Year |          |
|----------------------|--------------|--------------|----------|---------------|----------|--------------|----------|
|                      | 11/05/2020   | 10/29/2020   | Change   | 10/05/2020    | Change   | 11/05/2019   | Change   |
| NYMEX near month     | \$2.942      | \$3.301      | -\$0.359 | \$2.615       | +\$0.327 | \$2.862      | +\$0.080 |
| NYMEX 12-month strip | \$2.947      | \$3.107      | -\$0.160 | \$2.946       | +\$0.001 | \$2.500      | +\$0.447 |
| NYMEX Winter strip   | \$3.152      | \$3.187      | -\$0.035 | \$3.012       | +\$0.140 | \$2.657      | +\$0.495 |
| NYMEX Summer strip   | \$2.894      | \$2.983      | -\$0.089 | \$2.804       | +\$0.090 | \$2.372      | +\$0.522 |
|                      |              |              |          | -             |          |              |          |

Near month range for the week = \$2.925 - \$3.393

Current near month is Dec '20

12-month strip is Dec '20 - Nov '21

## Near-Month Natural Gas

Winter strip is Nov '21 – Mar '22