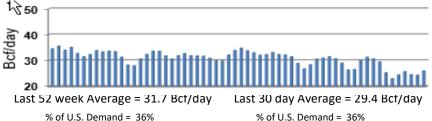

IA, CME Group and Baker Hughes Summer strip is Apr '21 – Oct '21

Winter strip is Nov '21 – Mar '22

### <u>Storage Report</u>

For the week ending October 30, 2020, natural gas storage reported by the Energy Information Administration (EIA) was (in Bcf):

| <u>This Week</u>  | Last Week | Last Year      | <u>5 Yr. Ave.</u> |                  |
|-------------------|-----------|----------------|-------------------|------------------|
| 3,919             | 3,955     | 3,719          | 3,718             |                  |
| Change this week: | -36 Bcf   | Change for the | same week las     | st year: +49 Bcf |

Inventory vs. 1 Year ago: +5.4% Inventory vs. 5-Yr. Ave: +5.4%

#### Working Gas in Storage Compared to 5-Year Range



# Daily Nat Gas Use For U.S. Power Production (last 60 days)