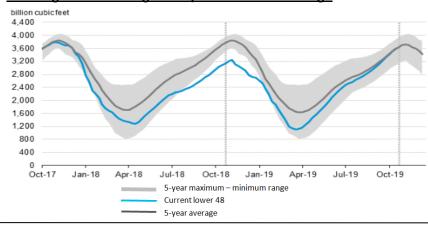

### Storage Report

Summer strip is Apr '20 - Oct '20

For the week ending October 18, 2019, natural gas storage reported by the Energy Information Administration (EIA) was (in Bcf):

| <u>This Week</u>  | Last Week | <u>Last Year</u> | <u>5 Yr. Ave.</u> |                  |
|-------------------|-----------|------------------|-------------------|------------------|
| 3,606             | 3,519     | 3,087            | 3,578             |                  |
| Change this week: | +87 Bcf   | Change for the   | same week la      | st year: +62 Bcf |

Inventory vs. 1 Year ago: +16.8% Inventory vs. 5-Yr. Ave: +0.8%

#### Working Gas in Storage Compared to 5-Year Range