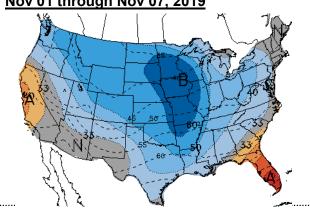

# Near-Month Natural Gas

Winter strip is Nov '19 - Mar '20

Temperature Forecast Nov 01 through Nov 07, 2019

For more information on anything addressed in this report, please contact your Sales Manager.