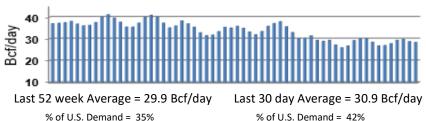

g addressed in this report, please contact your Sales Manager.

### Storage Report

Summer strip is Apr '20 - Oct '20

For the week ending October 18, 2019, natural gas storage reported by the Energy Information Administration (EIA) was (in Bcf):

| <u>This Week</u>  | Last Week | <u>Last Year</u> | <u>5 Yr. Ave.</u> |                  |
|-------------------|-----------|------------------|-------------------|------------------|
| 3,606             | 3,519     | 3,087            | 3,578             |                  |
| Change this week: | +87 Bcf   | Change for the   | same week la      | st year: +62 Bcf |

Inventory vs. 1 Year ago: +16.8% Inventory vs. 5-Yr. Ave: +0.8%

#### Working Gas in Storage Compared to 5-Year Range



# Daily Nat Gas Use For U.S. Power Production (last 60 days)