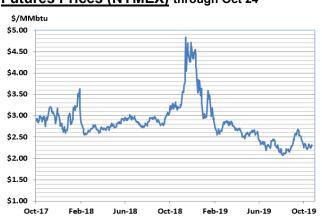

## **Futures Pricing**

At the close of business Thursday, October 24, 2019 the future strip prices were as follows:

|                      | This<br>Week | Last<br>Week |          | Last<br>Month |          | Last<br>Year |          |
|----------------------|--------------|--------------|----------|---------------|----------|--------------|----------|
|                      | 10/24/2019   | 10/17/2019   | Change   | 09/24/2019    | Change   | 10/24/2018   | Change   |
| NYMEX near month     | \$2.316      | \$2.318      | -\$0.002 | \$2.503       | -\$0.187 | \$3.166      | -\$0.850 |
| NYMEX 12-month strip | \$2.371      | \$2.401      | -\$0.030 | \$2.512       | -\$0.141 | \$2.703      | -\$0.332 |
| NYMEX Winter strip   | \$2.463      | \$2.513      | -\$0.050 | \$2.679       | -\$0.216 | \$2.902      | -\$0.439 |
| NYMEX Summer strip   | \$2.305      | \$2.321      | -\$0.016 | \$2.393       | -\$0.088 | \$2.561      | -\$0.256 |
|                      |              |              |          |               |          |              |          |

Near month range for the week = \$2.213 - \$2.349

Current near month is Nov '19

12-month strip is Nov '19 - Oct '20

# Near-Month Natural Gas

Winter strip is Nov '19 - Mar '20

Temperature Forecast Nov 01 through Nov 07, 2019

For more information on anything addressed in this report, please contact your Sales Manager.