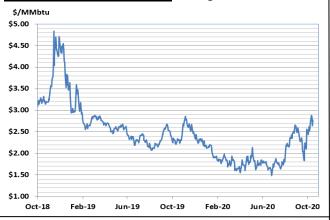

# Near-Month Natural Gas

### Futures Prices (NYMEX) through Oct 15

For more information on anything addressed in this report, please contact your Sales Manager. Sources: NOAA, EIA, NYMEX and Baker Hughes

.....

For the week ending October 9, 2020, natural gas storage reported by the Energy Information Administration (EIA) was (in Bcf):

Near month range for the week = \$2.610 - \$2.955

Current near month is Nov '20

12-month strip is Nov '20 - Oct '21

Summer strip is Apr '21 – Oct '21

Winter strip is Nov '20 - Mar '21

## **Futures Pricing**

At the close of business Thursday, October 15, 2020 the future strip prices were as follows:

|                      | This<br>Week | Last<br>Week |          | Last<br>Month |          | Last<br>Year |          |
|----------------------|--------------|--------------|----------|---------------|----------|--------------|----------|
|                      | 10/15/2020   | 10/08/2020   | Change   | 09/15/2020    | Change   | 10/15/2019   | Change   |
| NYMEX near month     | \$2.775      | \$2.627      | +\$0.148 | \$2.362       | +\$0.413 | \$2.339      | +\$0.436 |
| NYMEX 12-month strip | \$3.052      | \$2.939      | +\$0.113 | \$2.963       | +\$0.089 | \$2.435      | +\$0.617 |
| NYMEX Winter strip   | \$3.204      | \$3.096      | +\$0.108 | \$3.112       | +\$0.092 | \$2.600      | +\$0.604 |
| NYMEX Summer strip   | \$2.943      | \$2.827      | +\$0.116 | \$2.857       | +\$0.086 | \$2.318      | +\$0.625 |
|                      |              |              |          |               |          |              |          |