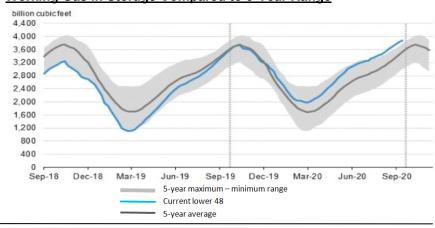

#### Working Gas in Storage Compared to 5-Year Range

### Futures Prices (NYMEX) through Oct 15

For more information on anything addressed in this report, please contact your Sales Manager. Sources: NOAA, EIA, NYMEX and Baker Hughes

.....

For the week ending October 9, 2020, natural gas storage reported by the Energy Information Administration (EIA) was (in Bcf):

| <u>This Week</u>  | Last Week | Last Year      | <u>5 Yr. Ave.</u> |                   |
|-------------------|-----------|----------------|-------------------|-------------------|
| 3,877             | 3,831     | 3,489          | 3,524             |                   |
| Change this week: | +46 Bcf   | Change for the | same week las     | st year: +102 Bcf |

Inventory vs. 1 Year ago: +11.1% Inventory vs. 5-Yr. Ave: +10.0%