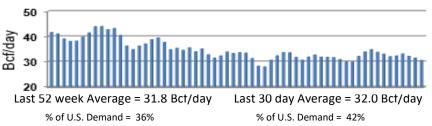

nything addressed in this report, please contact your Sales Manager. Sources: NOAA, EIA, NYMEX and Baker Hughes

.....



For the week ending October 9, 2020, natural gas storage reported by the Energy Information Administration (EIA) was (in Bcf):

| <u>This Week</u>  | Last Week | Last Year      | <u>5 Yr. Ave.</u> |                   |
|-------------------|-----------|----------------|-------------------|-------------------|
| 3,877             | 3,831     | 3,489          | 3,524             |                   |
| Change this week: | +46 Bcf   | Change for the | same week las     | st year: +102 Bcf |

Inventory vs. 1 Year ago: +11.1% Inventory vs. 5-Yr. Ave: +10.0%

#### Working Gas in Storage Compared to 5-Year Range



## Daily Nat Gas Use For U.S. Power Production (last 60 days)