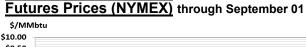

|                                                   | Week     | Last<br>Week |                                                                    | Last Month |          | Last<br>Year |          |  |  |
|---------------------------------------------------|----------|--------------|--------------------------------------------------------------------|------------|----------|--------------|----------|--|--|
|                                                   | 09/01/22 | 08/25/22     | Change                                                             | 08/01/22   | Change   | 09/01/21     | Change   |  |  |
| NYMEX near month                                  | \$9.262  | \$9.344      | -\$0.082                                                           | \$8.260    | +\$1.002 | \$3.521      | +\$5.741 |  |  |
| NYMEX 12-month strip                              | \$7.495  | \$7.421      | +\$0.074                                                           | \$6.470    | +\$1.025 | \$3.236      | +\$4.259 |  |  |
| NYMEX Winter strip                                | \$9.058  | \$9.086      | -\$0.028                                                           | \$7.999    | +\$1.059 | \$3.632      | +\$5.426 |  |  |
| NYMEX Summer strip                                | \$5.906  | \$5.720      | +\$0.186                                                           | \$4.905    | +\$1.001 | \$2.864      | +\$3.042 |  |  |
| Near month range for the week = \$8.814 - \$9.682 |          |              | September 22 Closed on Monday at \$9.353, up +\$0.057 for the day. |            |          |              |          |  |  |

Current near month is October '22

**Near-Month Natural Gas** 

12-month strip is October '22 - September '23

Summer strip is Apr '23 - Oct '23

Winter strip is Nov '22 - Mar '23