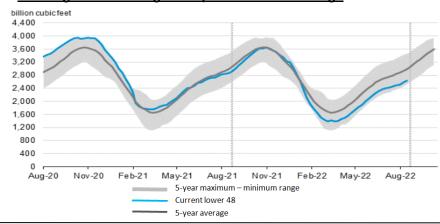

## Storage Report

For the week ending August 26, 2022, natural gas storage reported by the Energy Information Administration (EIA) was (in Bcf):

> Last Year 5 Yr. Ave. This Week Last Week 2,640 2,868 2.579

Change this week: +61 Bcf

Change for the same week last year: +20 Bcf

2,978

Inventory vs. 1 Year ago: -7.9% Inventory vs. 5-Yr. Ave: -11.3%

## Working Gas in Storage Compared to 5-Year Range