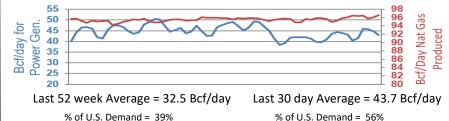

## Daily Nat Gas Use For U.S. Power Production (last 60 days)

**Temperature Forecast** Sep 09 through Sep 15, 2022

.....

Sources: NOAA, EIA, CME Group and Baker Hughes