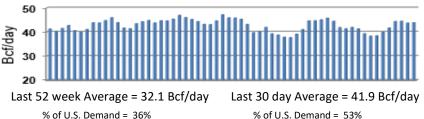

# Winter strip is Nov '20 – Mar '21 Storage Report

For the week ending August 21, 2020, natural gas storage reported by the Energy Information Administration (EIA) was (in Bcf):

| <u>This Week</u>  | Last Week | Last Year                                   | <u>5 Yr. Ave.</u> |  |  |  |
|-------------------|-----------|---------------------------------------------|-------------------|--|--|--|
| 3,420             | 3,375     | 2,840                                       | 2,982             |  |  |  |
| Change this week: | +45 Bcf   | Change for the same week last year: +60 Bcf |                   |  |  |  |

Inventory vs. 1 Year ago: +20.4% Inventory vs. 5-Yr. Ave: +14.7%

### Working Gas in Storage Compared to 5-Year Range



# Daily Nat Gas Use For U.S. Power Production (last 60 days)