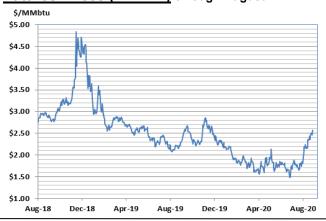

# Near-Month Natural Gas

### Futures Prices (NYMEX) through August 27

For more information on anything addressed in this report please contact your Sales Manager. Sources: NOAA, EIA, NYMEX and Baker Hughes

.....

Summer strip is Apr '21 – Oct '21

Near month range for the week = \$2.280 - \$2.598

Current near month is Sep '20

12-month strip is Sep '20 - Aug '21