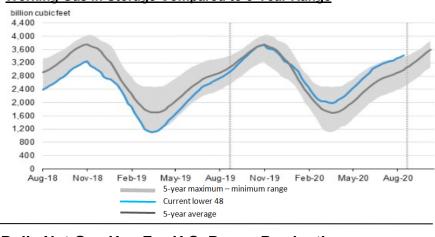

### Working Gas in Storage Compared to 5-Year Range

## Winter strip is Nov '20 – Mar '21 Storage Report

For the week ending August 21, 2020, natural gas storage reported by the Energy Information Administration (EIA) was (in Bcf):

| <u>This Week</u>  | Last Week | Last Year                                   | <u>5 Yr. Ave.</u> |  |  |  |
|-------------------|-----------|---------------------------------------------|-------------------|--|--|--|
| 3,420             | 3,375     | 2,840                                       | 2,982             |  |  |  |
| Change this week: | +45 Bcf   | Change for the same week last year: +60 Bcf |                   |  |  |  |

Inventory vs. 1 Year ago: +20.4% Inventory vs. 5-Yr. Ave: +14.7%