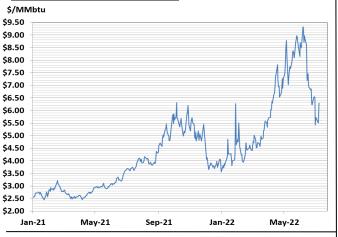

### **Futures Pricing**

At the close of business Thursday, July 07, 2022 the future strip prices were as follows:

|                      | This<br>Week | Last<br>Week |          | Last Month |          | Last<br>Year |          |
|----------------------|--------------|--------------|----------|------------|----------|--------------|----------|
|                      | 07/07/22     | 06/30/22     | Change   | 06/07/22   | Change   | 07/07/21     | Change   |
| NYMEX near month     | \$6.297      | \$5.424      | +\$0.873 | \$9.278    | -\$2.981 | \$2.992      | +\$3.305 |
| NYMEX 12-month strip | \$5.782      | \$5.086      | +\$0.696 | \$7.986    | -\$2.204 | \$2.927      | +\$2.855 |
| NYMEX Winter strip   | \$6.248      | \$5.500      | +\$0.748 | \$8.997    | -\$2.749 | \$3.135      | +\$3.113 |
| NYMEX Summer strip   | \$4.564      | \$4.358      | +\$0.206 | \$5.771    | -\$1.207 | \$2.642      | +\$1.922 |

Near month range for the week = \$5.325 - \$6.381

Current near month is August '22

12-month strip is August '22 - July '23

### **Near-Month Natural Gas**