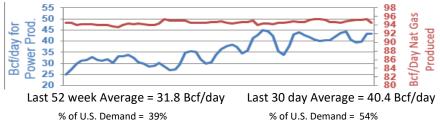

nge for the week = \$5.325 - \$6.381

Current near month is August '22

12-month strip is August '22 - July '23

### **Near-Month Natural Gas**



#### **Temperature Forecast** July 15 through July 21 2022

Sources: NOAA, EIA, CME Group and Baker Hughes



Summer strip is Apr '23 - Oct '23

Winter strip is Nov '22 - Mar '23

#### Storage Report

For the week ending July 01, 2022, natural gas storage reported by the Energy Information Administration (EIA) was (in Bcf):

> This Week Last Week Last Year 5 Yr. Ave. 2,572 2,331 2,251

Change this week: +60 Bcf

Change for the same week last year: +60 Bcf

2,633

Inventory vs. 1 Year ago: -10.1% Inventory vs. 5-Yr. Ave: -12.2%

#### Working Gas in Storage Compared to 5-Year Range



## Daily Nat Gas Use For U.S. Power Production (last 60 days)