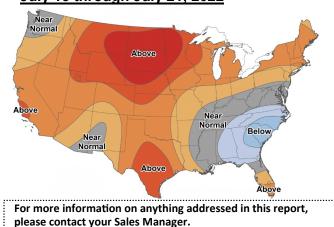

#### **Temperature Forecast** July 15 through July 21 2022

Sources: NOAA, EIA, CME Group and Baker Hughes

Summer strip is Apr '23 - Oct '23

Winter strip is Nov '22 - Mar '23