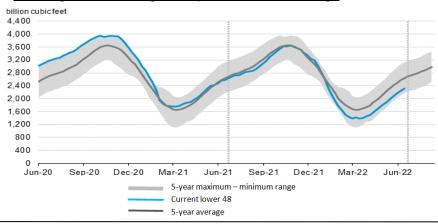

#### Storage Report

For the week ending July 01, 2022, natural gas storage reported by the Energy Information Administration (EIA) was (in Bcf):

> This Week Last Week Last Year 5 Yr. Ave. 2,572 2,331 2,251

Change this week: +60 Bcf

Change for the same week last year: +60 Bcf

2,633

Inventory vs. 1 Year ago: -10.1% Inventory vs. 5-Yr. Ave: -12.2%

#### Working Gas in Storage Compared to 5-Year Range