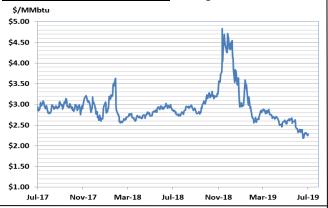

# Near-Month Natural Gas

Futures Prices (NYMEX) through Jul 03

.....

For more information on anything addressed in this report, please contact your Sales Manager. Sources: NOAA, EIA, NYMEX and Baker Hughes Summer strip is Apr '20 – Oct '20

Near month range for the week = \$2.217 - \$2.364

Current near month is Aug '19

12-month strip is Aug '19 – Jul '20

### **Futures Pricing**

At the close of business Wednesday, July 3, 2019 the future strip prices were as follows:

|                      | This<br>Week | Last<br>Week |          | Last<br>Month |          | Last<br>Year |          |
|----------------------|--------------|--------------|----------|---------------|----------|--------------|----------|
|                      | 07/03/2019   | 06/27/2019   | Change   | 06/04/2019    | Change   | 07/03/2018   | Change   |
| NYMEX near month     | \$2.290      | \$2.324      | -\$0.034 | \$2.416       | -\$0.126 | \$2.870      | -\$0.580 |
| NYMEX 12-month strip | \$2.435      | \$2.479      | -\$0.044 | \$2.586       | -\$0.151 | \$2.727      | -\$0.292 |
| NYMEX Winter strip   | \$2.563      | \$2.608      | -\$0.045 | \$2.735       | -\$0.172 | \$2.885      | -\$0.322 |
| NYMEX Summer strip   | \$2.414      | \$2.466      | -\$0.052 | \$2.537       | -\$0.123 | \$2.567      | -\$0.153 |
|                      |              |              |          |               |          |              |          |