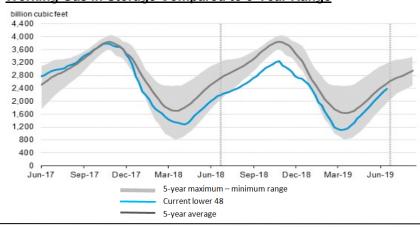

#### Working Gas in Storage Compared to 5-Year Range

### Storage Report

For the week ending June 28, 2019, natural gas storage reported by the Energy Information Administration (EIA) was (in Bcf):

| <u>This Week</u>    | Last Week      | Last Year                                   | <u>5 Yr. Ave.</u> |  |  |
|---------------------|----------------|---------------------------------------------|-------------------|--|--|
| 2,390               | 2,301          | 2,141                                       | 2,542             |  |  |
| Change this week:   | +89 Bcf        | Change for the same week last year: +76 Bcf |                   |  |  |
| Inventory vs. 1 Yea | ar ago: +11.6% | Inventory vs. 5-Yr. Ave: -6.0%              |                   |  |  |