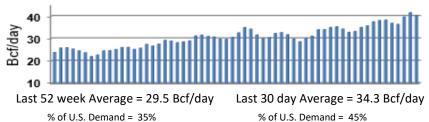

ek ending June 28, 2019, natural gas storage reported by the Energy Information Administration (EIA) was (in Bcf):

| <u>This Week</u>    | Last Week      | Last Year                                   | <u>5 Yr. Ave.</u> |  |  |
|---------------------|----------------|---------------------------------------------|-------------------|--|--|
| 2,390               | 2,301          | 2,141                                       | 2,542             |  |  |
| Change this week:   | +89 Bcf        | Change for the same week last year: +76 Bcf |                   |  |  |
| Inventory vs. 1 Yea | ar ago: +11.6% | Inventory vs. 5-Yr. Ave: -6.0%              |                   |  |  |

#### Working Gas in Storage Compared to 5-Year Range



# Daily Nat Gas Use For U.S. Power Production (last 60 days)