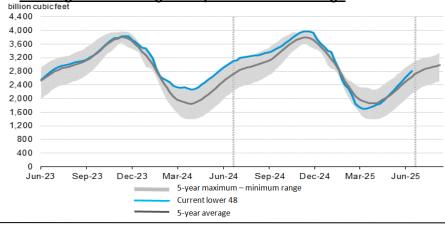

#### Working Gas in Storage Compared to 5-Year Range

| This Week | Last Week | Last Year | <u>5 Yr. Ave.</u> |
|-----------|-----------|-----------|-------------------|
| 2,802     | 2,707     | 3.035     | 2,640             |

Change this week: +95 Bcf Change for the same week last year: +72 Bcf

Inventory vs. 1 Year ago: -7.7% Inventory vs. 5-Yr. Ave: +6.1%