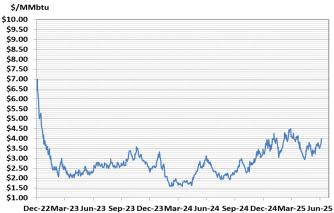

## Near- Month Natural Gas

## Futures Prices (NYMEX) through June 18, 2025

Temperature Forecast June 26, 2025 through July 02, 2025

For the week ending June 13, 2025, natural gas storage reported by the Energy Information Administration (EIA) was (in Bcf):

Near month range for the week = \$3.499 - \$4.002

Current near month is July '25

12-month strip is July '25 - June '26

Summer strip is April '26 – Oct '26

Winter strip is Dec '25 - Mar '26