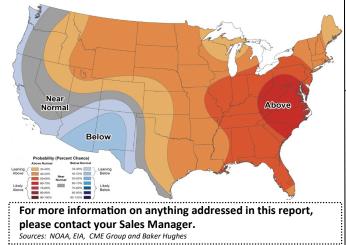

## Futures Prices (NYMEX) through June 18, 2025

Temperature Forecast June 26, 2025 through July 02, 2025

For the week ending June 13, 2025, natural gas storage reported by the Energy Information Administration (EIA) was (in Bcf):