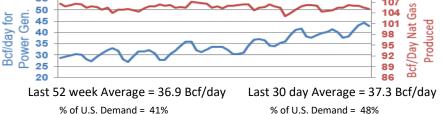

th strip is July '25 - June '26

Summer strip is April '26 – Oct '26

Winter strip is Dec '25 - Mar '26

## Near- Month Natural Gas

## Futures Prices (NYMEX) through June 18, 2025



Temperature Forecast June 26, 2025 through July 02, 2025





For the week ending June 13, 2025, natural gas storage reported by the Energy Information Administration (EIA) was (in Bcf):

| This Week | Last Week | Last Year | <u>5 Yr. Ave.</u> |
|-----------|-----------|-----------|-------------------|
| 2,802     | 2,707     | 3.035     | 2,640             |

Change this week: +95 Bcf Change for the same week last year: +72 Bcf

Inventory vs. 1 Year ago: -7.7% Inventory vs. 5-Yr. Ave: +6.1%

#### Working Gas in Storage Compared to 5-Year Range



# Daily Nat Gas Use For U.S. Power Production (last 60 days)