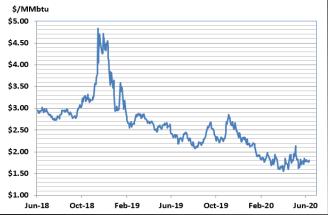

# Near-Month Natural Gas

## Futures Prices (NYMEX) through June 11

.....

For more information on anything addressed in this report please contact your Sales Manager. Sources: NOAA, EIA, NYMEX and Baker Hughes Summer strip is Apr '21 – Oct '21

Near month range for the week = \$1.674 - \$1.864

Current near month is Jul '20

12-month strip is Jul '20 - Jun '21

Winter strip is Nov '20 - Mar '21