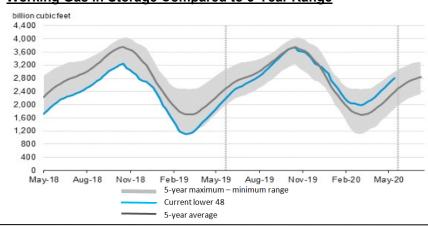

#### Working Gas in Storage Compared to 5-Year Range

#### Storage Report

For the week ending Jun 05, 2020, natural gas storage reported by the Energy Information Administration (EIA) was (in Bcf):

| <u>This Week</u>  | Last Week | <u>Last Year</u> | <u>5 Yr. Ave.</u> |                   |
|-------------------|-----------|------------------|-------------------|-------------------|
| 2,807             | 2,714     | 2,059            | 2,386             |                   |
| Change this week: | +93 Bcf   | Change for the   | same week la      | st year: +107 Bcf |

Inventory vs. 1 Year ago: +36.3% Inventory vs. 5-Yr. Ave: +17.6%