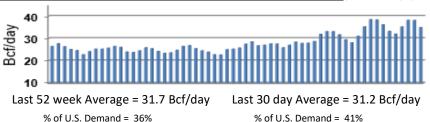

IA, NYMEX and Baker Hughes Summer strip is Apr '21 – Oct '21

Winter strip is Nov '20 - Mar '21

#### Storage Report

For the week ending Jun 05, 2020, natural gas storage reported by the Energy Information Administration (EIA) was (in Bcf):

| <u>This Week</u>  | Last Week | <u>Last Year</u> | <u>5 Yr. Ave.</u> |                   |
|-------------------|-----------|------------------|-------------------|-------------------|
| 2,807             | 2,714     | 2,059            | 2,386             |                   |
| Change this week: | +93 Bcf   | Change for the   | same week la      | st year: +107 Bcf |

Inventory vs. 1 Year ago: +36.3% Inventory vs. 5-Yr. Ave: +17.6%

#### Working Gas in Storage Compared to 5-Year Range



# Daily Nat Gas Use For U.S. Power Production (last 60 days)