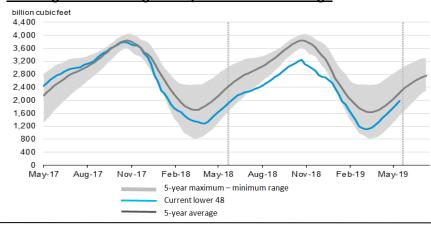

#### Working Gas in Storage Compared to 5-Year Range

## <u>Storage Report</u>

For the week ending May 31, 2019, natural gas storage reported by the Energy Information Administration (EIA) was (in Bcf):

| <u>This Week</u>                 | Last Week | Last Year                                   | <u>5 Yr. Ave.</u> |  |  |
|----------------------------------|-----------|---------------------------------------------|-------------------|--|--|
| 1,986                            | 1,867     | 1,804                                       | 2,226             |  |  |
| Change this week: +119 Bcf       |           | Change for the same week last year: +95 Bcf |                   |  |  |
| Inventory vs. 1 Year ago: +10.1% |           | Inventory vs. 5-Yr. Ave: -10.8%             |                   |  |  |