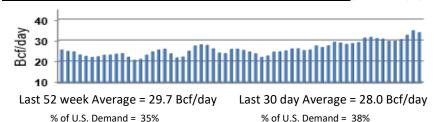

age reported by the Energy Information Administration (EIA) was (in Bcf):

| <u>This Week</u>                 | Last Week | Last Year                                   | <u>5 Yr. Ave.</u> |  |  |
|----------------------------------|-----------|---------------------------------------------|-------------------|--|--|
| 1,986                            | 1,867     | 1,804                                       | 2,226             |  |  |
| Change this week: +119 Bcf       |           | Change for the same week last year: +95 Bcf |                   |  |  |
| Inventory vs. 1 Year ago: +10.1% |           | Inventory vs. 5-Yr. Ave: -10.8%             |                   |  |  |

#### Working Gas in Storage Compared to 5-Year Range



## Daily Nat Gas Use For U.S. Power Production (last 60 days)