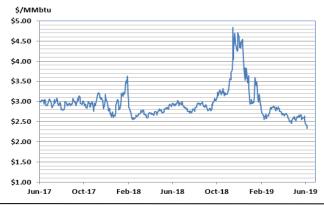

# Near-Month Natural Gas

Futures Prices (NYMEX) through Jun 06

## **Futures Pricing**

At the close of business Thursday, June 6, 2019 the future strip prices were as follows:

|                                                 | This<br>Week | Last<br>Week |          | Last<br>Month |          | Last<br>Year |          |
|-------------------------------------------------|--------------|--------------|----------|---------------|----------|--------------|----------|
|                                                 | 06/06/2019   | 05/30/2019   | Change   | 05/06/2019    | Change   | 06/06/2018   | Change   |
| NYMEX near month                                | \$2.324      | \$2.547      | -\$0.223 | \$2.524       | -\$0.200 | \$2.896      | -\$0.572 |
| NYMEX 12-month strip                            | \$2.507      | \$2.668      | -\$0.161 | \$2.672       | -\$0.165 | \$2.714      | -\$0.207 |
| NYMEX Winter strip                              | \$2.661      | \$2.832      | -\$0.171 | \$2.829       | -\$0.168 | \$2.857      | -\$0.196 |
| NYMEX Summer strip                              | \$2.519      | \$2.569      | -\$0.050 | \$2.562       | -\$0.043 | \$2.578      | -\$0.059 |
| Near menth renge for the week - \$2,20E \$2,E72 |              |              |          |               |          |              |          |

Near month range for the week = \$2.305 - \$2.573

Current near month is Jul '19

12-month strip is Jul '19 - Jun '20