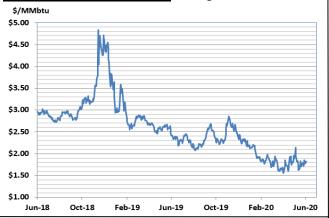

## Near-Month Natural Gas

#### Futures Prices (NYMEX) through June 04

www.encorenergy.com

Near month range for the week = \$1.742 - \$1.866

Current near month is Jul '20

12-month strip is Jul '20 - Jun '21