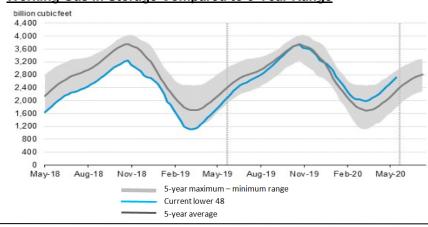

## Storage Report

For the week ending May 29, 2020, natural gas storage reported by the Energy Information Administration (EIA) was (in Bcf):

| <u>This Week</u>  | Last Week | Last Year      | <u>5 Yr. Ave.</u>  |        |
|-------------------|-----------|----------------|--------------------|--------|
| 2,714             | 2,612     | 1,952          | 2,292              |        |
| Change this week: | +102 Bcf  | Change for the | same week last yea | r: +11 |

18 Bcf

Inventory vs. 1 Year ago: +39.0% Inventory vs. 5-Yr. Ave: +18.4%

#### Working Gas in Storage Compared to 5-Year Range