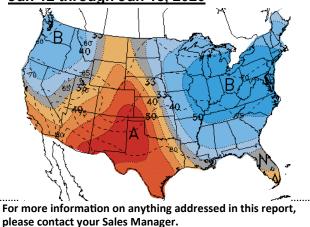

# Temperature Forecast Jun 12 through Jun 18, 2020

Sources: NOAA, EIA, NYMEX and Baker Hughes

.....

Summer strip is Apr '21 – Oct '21 Winter strip is Nov '20 – Mar '21