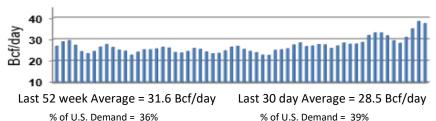

gh Jun 18, 2020

Sources: NOAA, EIA, NYMEX and Baker Hughes

.....



Summer strip is Apr '21 – Oct '21 Winter strip is Nov '20 – Mar '21

## Storage Report

For the week ending May 29, 2020, natural gas storage reported by the Energy Information Administration (EIA) was (in Bcf):

| <u>This Week</u>  | Last Week | Last Year      | <u>5 Yr. Ave.</u>  |        |
|-------------------|-----------|----------------|--------------------|--------|
| 2,714             | 2,612     | 1,952          | 2,292              |        |
| Change this week: | +102 Bcf  | Change for the | same week last yea | r: +11 |

18 Bcf

Inventory vs. 1 Year ago: +39.0% Inventory vs. 5-Yr. Ave: +18.4%

#### Working Gas in Storage Compared to 5-Year Range



# Daily Nat Gas Use For U.S. Power Production (last 60 days)