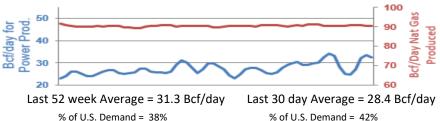

12-month strip is Jul '21 - Jun '22

Summer strip is Apr '22 - Oct '22

Winter strip is Nov '21 - Mar '22

# **Near-Month Natural Gas**

#### Futures Prices (NYMEX) through June 03



#### Temperature Forecast June 11 through June 17, 2021



please contact your Sales Manager. Sources: NOAA, EIA, CME Group and Baker Hughes

.....

#### Storage Report

For the week ending May 28, 2021, natural gas storage reported by the Energy Information Administration (EIA) was (in Bcf):

> This Week Last Week Last Year 5 Yr. Ave. 2,313 2,699 2,215

2,374

Change this week: +98 Bcf

Change for the same week last year: +96 Bcf Inventory vs. 1 Year ago: -14.3% Inventory vs. 5-Yr. Ave: -2.6%

## Working Gas in Storage Compared to 5-Year Range



# Daily Nat Gas Use For U.S. Power Production (last 60 days)