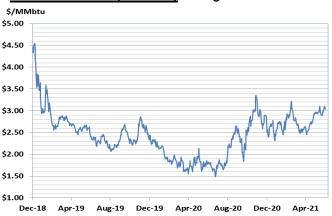

### **Futures Pricing**

At the close of business Thursday, June 03, 2021 the future strip prices were as follows:

|                      | This<br>Week | Last<br>Week |          | Last Month |          | Last<br>Year |          |
|----------------------|--------------|--------------|----------|------------|----------|--------------|----------|
|                      | 06/03/2021   | 05/27/2021   | Change   | 05/03/2021 | Change   | 06/03/2020   | Change   |
| NYMEX near month     | \$3.041      | \$2.958      | +\$0.083 | \$3.014    | +\$0.027 | \$2.564      | +\$0.477 |
| NYMEX 12-month strip | \$3.034      | \$2.951      | +\$0.083 | \$2.958    | +\$0.076 | \$2.571      | +\$0.463 |
| NYMEX Winter strip   | \$3.220      | \$3.138      | +\$0.082 | \$3.153    | +\$0.067 | \$2.735      | +\$0.485 |
| NYMEX Summer strip   | \$2.719      | \$2.635      | +\$0.084 | \$2.577    | +\$0.142 | \$2.339      | +\$0.380 |
| •• •• ••             |              | ** ***       |          |            |          |              |          |

Near month range for the week = \$2.955 - \$3.150

Current near month is July '21

12-month strip is Jul '21 - Jun '22

Summer strip is Apr '22 - Oct '22

Winter strip is Nov '21 - Mar '22

# **Near-Month Natural Gas**

#### Futures Prices (NYMEX) through June 03