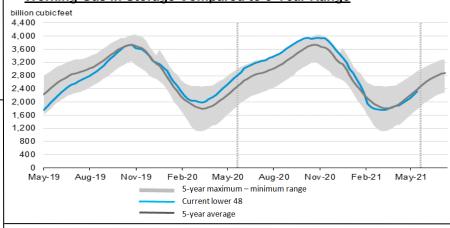

#### Storage Report

For the week ending May 28, 2021, natural gas storage reported by the Energy Information Administration (EIA) was (in Bcf):

> This Week Last Week Last Year 5 Yr. Ave. 2,313 2,699 2,215

2,374

Change this week: +98 Bcf

Change for the same week last year: +96 Bcf Inventory vs. 1 Year ago: -14.3% Inventory vs. 5-Yr. Ave: -2.6%

## Working Gas in Storage Compared to 5-Year Range