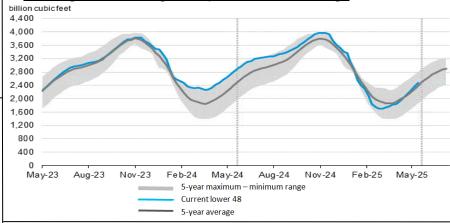

#### Working Gas in Storage Compared to 5-Year Range

> This Week Last Week Last Year 5 Yr. Ave. 2,792 2,476 2.375 2,383

Change this week: +101 Bcf Change for the same week last year: +81 Bcf

Inventory vs. 1 Year ago: -11.3% Inventory vs. 5-Yr. Ave: +3.9%