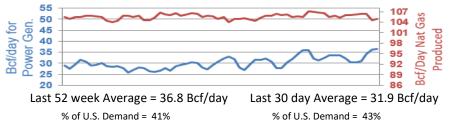

|   |

Near month range for the week = \$3.103 - \$3.513

Current near month is July '25

12-month strip is July '25 - June '26

### Summer strip is April '26 - Oct '26

Winter strip is Dec '25 - Mar '26

## Near- Month Natural Gas

### Futures Prices (NYMEX) through May 29, 2025



**Temperature Forecast** June 04, 2025 through June 08, 2025





For the week ending May 23, 2025, natural gas storage reported by the Energy Information Administration (EIA) was (in Bcf):

> This Week Last Week Last Year 5 Yr. Ave. 2,792 2,476 2.375 2,383

Change this week: +101 Bcf Change for the same week last year: +81 Bcf

Inventory vs. 1 Year ago: -11.3% Inventory vs. 5-Yr. Ave: +3.9%

#### Working Gas in Storage Compared to 5-Year Range



### Daily Nat Gas Use For U.S. Power Production (last 60 days)