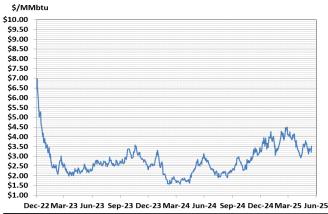

## Near- Month Natural Gas

### Futures Prices (NYMEX) through May 29, 2025

**Temperature Forecast** June 04, 2025 through June 08, 2025

For the week ending May 23, 2025, natural gas storage reported by the Energy Information Administration (EIA) was (in Bcf):

### **Futures Pricing**

At the close of business Thursday, May 29, 2025 the future strip prices were as follows:

|                            | This<br>Week                                                          | Last<br>Week |          | Last Month |          | Last<br>Year |          |   |
|----------------------------|-----------------------------------------------------------------------|--------------|----------|------------|----------|--------------|----------|---|
|                            | 05/29/25                                                              | 05/22/25     | Change   | 04/29/25   | Change   | 05/29/24     | Change   |   |
| NYMEX near month           | \$3.522                                                               | \$3.639      | -\$0.117 | \$3.674    | -\$0.152 | \$3.423      | +\$0.099 | I |
| NYMEX 12-month strip       | \$4.008                                                               | \$4.096      | -\$0.088 | \$4.056    | -\$0.048 | \$3.702      | +\$0.306 | I |
| NYMEX Winter strip         | \$4.418                                                               | \$4.506      | -\$0.088 | \$4.453    | -\$0.035 | \$4.072      | +\$0.346 | I |
| NYMEX Summer strip         | \$4.047                                                               | \$4.099      | -\$0.052 | \$3.961    | +\$0.086 | \$3.613      | +\$0.434 |   |
| Near month range for the w | June 2025 settled yesterday 5/28/25 at \$3.204, down\$0.194 for the d |              |          |            |          |              |          |   |

Near month range for the week = \$3.103 - \$3.513

Current near month is July '25

12-month strip is July '25 - June '26

### Summer strip is April '26 - Oct '26

Winter strip is Dec '25 - Mar '26