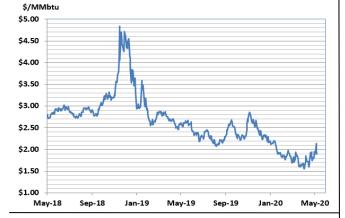

# **Near-Month Natural Gas** Futures Prices (NYMEX) through May 07

Near month range for the week = \$1.872 - \$2.162

Current near month is Jun '20

12-month strip is Jun '20 - May '21

Summer strip is Apr '21 - Oct '21

Winter strip is Nov '20 - Mar '21

### **Futures Pricing**

At the close of business Thursday, May 7, 2020 the future strip prices were as follows:

|                      | This<br>Week | Last<br>Week |          | Last<br>Month |          | Last<br>Year |          |
|----------------------|--------------|--------------|----------|---------------|----------|--------------|----------|
|                      | 05/07/2020   | 04/30/2020   | Change   | 04/07/2020    | Change   | 05/07/2019   | Change   |
| NYMEX near month     | \$1.894      | \$1.949      | -\$0.055 | \$1.852       | +\$0.042 | \$2.537      | -\$0.643 |
| NYMEX 12-month strip | \$2.521      | \$2.592      | -\$0.071 | \$2.398       | +\$0.123 | \$2.666      | -\$0.145 |
| NYMEX Winter strip   | \$2.868      | \$2.952      | -\$0.084 | \$2.692       | +\$0.176 | \$2.812      | +\$0.056 |
| NYMEX Summer strip   | \$2.583      | \$2.637      | -\$0.054 | \$2.443       | +\$0.140 | \$2.526      | +\$0.057 |