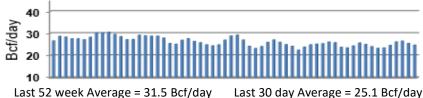

# Daily Nat Gas Use For U.S. Power Production (last 60 days)

Last 52 week Average = 31.5 Bcf/day

% of U.S. Demand = 32%

% of U.S. Demand = 36%