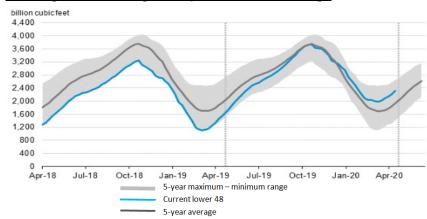

### Working Gas in Storage Compared to 5-Year Range

## Storage Report

For the week ending May 1, 2020, natural gas storage reported by the Energy Information Administration (EIA) was (in Bcf):

| This Week | Last Week | Last Year | <u>5 Yr. Ave.</u> |
|-----------|-----------|-----------|-------------------|
| 2.319     | 2.210     | 1.523     | 1.924             |

Change this week: +109 Bcf Change for the same week last year: +96 Bcf

Inventory vs. 1 Year ago: +52.3% Inventory vs. 5-Yr. Ave: +20.5%