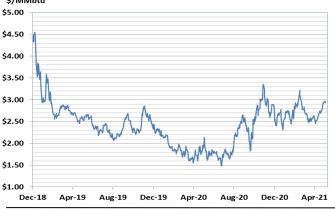

Near month range for the week = \$2.891 - \$3.001

Current near month is June '21

12-month strip is Jun '21 - May '22

Summer strip is Apr '22 - Oct '22

Winter strip is Nov '21 - Mar '22