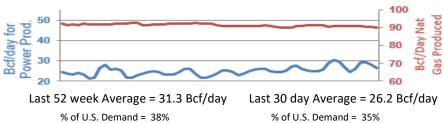

k = \$2.891 - \$3.001

Current near month is June '21

12-month strip is Jun '21 - May '22

Summer strip is Apr '22 - Oct '22

Winter strip is Nov '21 - Mar '22

## **Near-Month Natural Gas**







For more information on anything addressed in this report, please contact your Sales Manager. Sources: NOAA, EIA, CME Group and Baker Hughes

.....



For the week ending April 30, 2021, natural gas storage reported by the Energy Information Administration (EIA) was (in Bcf):

> This Week Last Week Last Year 5 Yr. Ave. 1,958 1,898

2,303 2,019

Change this week: +60 Bcf

Change for the same week last year: +103 Bcf Inventory vs. 1 Year ago: -15.0% Inventory vs. 5-Yr. Ave: -3.0%

### Working Gas in Storage Compared to 5-Year Range



# Daily Nat Gas Use For U.S. Power Production (last 60 days)