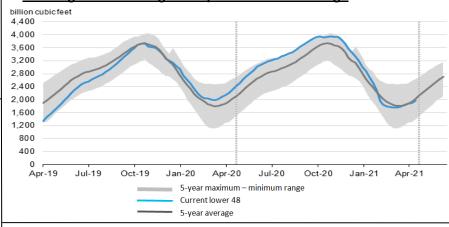

## **Near-Month Natural Gas**

For more information on anything addressed in this report, please contact your Sales Manager. Sources: NOAA, EIA, CME Group and Baker Hughes

.....

For the week ending April 30, 2021, natural gas storage reported by the Energy Information Administration (EIA) was (in Bcf):

> This Week Last Week Last Year 5 Yr. Ave. 1,958 1,898

2,303 2,019

Change this week: +60 Bcf

Change for the same week last year: +103 Bcf Inventory vs. 1 Year ago: -15.0% Inventory vs. 5-Yr. Ave: -3.0%

### Working Gas in Storage Compared to 5-Year Range