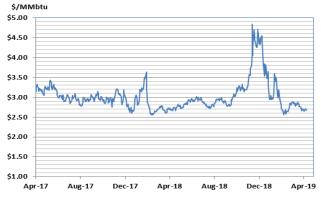

# Near-Month Natural Gas Futures Prices (NYMEX) through Apr 11

### **Futures Pricing**

At the close of business Thursday, April 11, 2019 the future strip prices were as follows:

|                      | This<br>Week | Last<br>Week |          | Last<br>Month |          | Last<br>Year |          |
|----------------------|--------------|--------------|----------|---------------|----------|--------------|----------|
|                      | 04/11/2019   | 04/04/2019   | Change   | 03/11/2019    | Change   | 04/11/2018   | Change   |
| NYMEX near month     | \$2.664      | \$2.643      | +\$0.021 | \$2.772       | -\$0.108 | \$2.675      | -\$0.011 |
| NYMEX 12-month strip | \$2.846      | \$2.823      | +\$0.023 | \$2.922       | -\$0.076 | \$2.776      | +\$0.070 |
| NYMEX Winter strip   | \$2.997      | \$2.973      | +\$0.024 | \$3.043       | -\$0.046 | \$2.913      | +\$0.084 |
| NYMEX Summer strip   | \$2.647      | \$2.624      | +\$0.023 | \$2.631       | +\$0.016 | \$2.670      | -\$0.023 |

Near month range for the week = \$2.632 - \$2.729

Current near month is May '19

12-month strip is May '19 - Apr '20

Summer strip is Apr '20 – Oct '20

Winter strip is Nov '19 - Mar '20