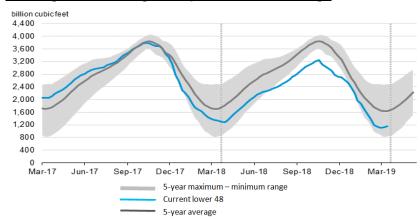

### Working Gas in Storage Compared to 5-Year Range

### Storage Report

For the week ending April 5, 2019, natural gas storage reported by the Energy Information Administration (EIA) was (in Bcf):

| This Week                        | Last Week | Last Year                                   | <u>5 Yr. Ave.</u> |  |  |
|----------------------------------|-----------|---------------------------------------------|-------------------|--|--|
| 1,155                            | 1,130     | 1,338                                       | 1,640             |  |  |
| Change this week:                | +25 Bcf   | Change for the same week last year: -20 Bcf |                   |  |  |
| Inventory vs. 1 Year ago: -13.7% |           | Inventory vs. 5                             | -Yr. Ave: -29.6%  |  |  |