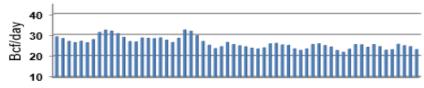

# Daily Nat Gas Use For U.S. Power Production (last 60 days)

Last 52 week Average = 29.6 Bcf/day

Last 30 day Average = 24.4 Bcf/day

% of U.S. Demand = 35% % of U.S. Demand = 29%