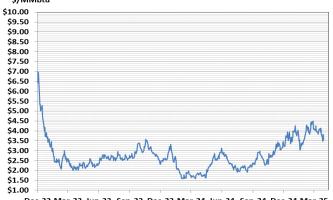

## Near- Month Natural Gas Futures Prices (NYMEX) through Apr 10, 2025

# Dec-22 Mar-23 Jun-23 Sep-23 Dec-23 Mar-24 Jun-24 Sep-24 Dec-24 Mar-25 Temperature Forecast

For more information on anything addressed in this report, please contact your Sales Manager.

Sources: NOAA, EIA, CME Group and Baker Hughes