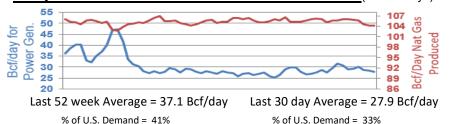

Near- Month Natural Gas Futures Prices (NYMEX) through Apr 10, 2025



# Dec-22 Mar-23 Jun-23 Sep-23 Dec-23 Mar-24 Jun-24 Sep-24 Dec-24 Mar-25 Temperature Forecast



For more information on anything addressed in this report, please contact your Sales Manager.

Sources: NOAA, EIA, CME Group and Baker Hughes

### Storage Report

For the week ending April 04, 2025, natural gas storage reported by the Energy Information Administration (EIA) was (in Bcf):

<u>This Week</u> 1,830 <u>Last Week</u> 1,773 <u>Last Year</u> 5 <u>Yr. Ave.</u> 1,870

Change this week: +57 Bcf Change for the same week last year: +16 Bcf Inventory vs. 1 Year ago: -19.7% Inventory vs. 5-Yr. Ave: -2.1%

#### Working Gas in Storage Compared to 5-Year Range



## Daily Nat Gas Use For U.S. Power Production (last 60 days)