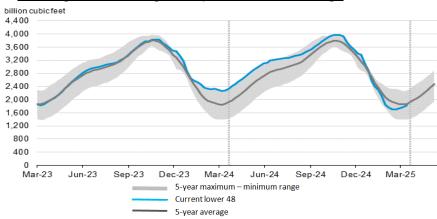

### Storage Report

For the week ending April 04, 2025, natural gas storage reported by the Energy Information Administration (EIA) was (in Bcf):

<u>This Week</u> 1,830 <u>Last Week</u> 1,773 <u>Last Year</u> 5 <u>Yr. Ave.</u> 1,870

Change this week: +57 Bcf Change for the same week last year: +16 Bcf Inventory vs. 1 Year ago: -19.7% Inventory vs. 5-Yr. Ave: -2.1%

#### Working Gas in Storage Compared to 5-Year Range