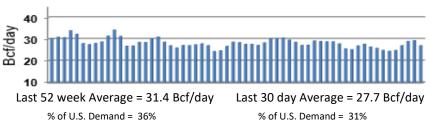

ion on anything addressed in this report, please contact your Sales Manager. Sources: NOAA, EIA, NYMEX and Baker Hughes

.....



For the week ending April 3, 2020, natural gas storage reported by the Energy Information Administration (EIA) was (in Bcf):

| This Week         | Last Week | Last Year      | <u>5 Yr. Ave.</u> |                  |
|-------------------|-----------|----------------|-------------------|------------------|
| 2,024             | 1,986     | 1,148          | 1,700             |                  |
| Change this week: | +38 Bcf   | Change for the | same week la      | st year: +25 Bcf |

Inventory vs. 1 Year ago: +76.3% Inventory vs. 5-Yr. Ave: +19.1%

### Working Gas in Storage Compared to 5-Year Range



# Daily Nat Gas Use For U.S. Power Production (last 60 days)