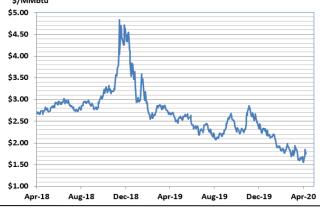

## **Futures Pricing**

At the close of business Thursday, April 9, 2020 the future strip prices were as follows:

|                      | This<br>Week | Last<br>Week | Channe   | Last<br>Month | Change   | Last<br>Year | Channe   |
|----------------------|--------------|--------------|----------|---------------|----------|--------------|----------|
|                      | 04/09/2020   | 04/02/2020   | Change   | 03/09/2020    | Change   | 04/09/2019   | Change   |
| NYMEX near month     | \$1.733      | \$1.552      | +\$0.181 | \$1.778       | -\$0.045 | \$2.699      | -\$0.966 |
| NYMEX 12-month strip | \$2.362      | \$2.196      | +\$0.166 | \$2.194       | +\$0.168 | \$2.732      | -\$0.370 |
| NYMEX Winter strip   | \$2.744      | \$2.601      | +\$0.143 | \$2.453       | +\$0.291 | \$2.863      | -\$0.119 |
| NYMEX Summer strip   | \$2.485      | \$2.402      | +\$0.083 | \$2.250       | +\$0.235 | \$2.567      | -\$0.082 |
|                      |              | <u>.</u>     |          | -             |          | -            |          |

Near month range for the week = \$1.530 - \$1.918

Current near month is May '20

12-month strip is May '20 - Apr '21

## **Near-Month Natural Gas**

Summer strip is Apr '21 - Oct '21 Winter strip is Nov '20 - Mar '21

For more information on anything addressed in this report, please contact your Sales Manager. Sources: NOAA, EIA, NYMEX and Baker Hughes