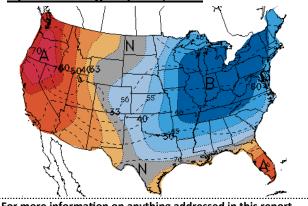

.....

For the week ending April 3, 2020, natural gas storage reported by the Energy Information Administration (EIA) was (in Bcf):

| This Week         | Last Week | Last Year      | <u>5 Yr. Ave.</u> |                  |
|-------------------|-----------|----------------|-------------------|------------------|
| 2,024             | 1,986     | 1,148          | 1,700             |                  |
| Change this week: | +38 Bcf   | Change for the | same week la      | st year: +25 Bcf |

Inventory vs. 1 Year ago: +76.3% Inventory vs. 5-Yr. Ave: +19.1%

### Working Gas in Storage Compared to 5-Year Range