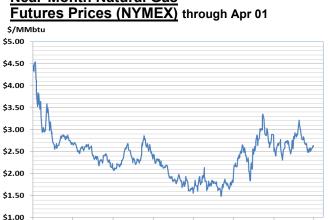

## **Futures Pricing**

At the close of business Thursday, April 01, 2021 the future strip prices were as follows:

|                      | This<br>Week | Last<br>Week |          | Last Month |          | Last<br>Year |          |
|----------------------|--------------|--------------|----------|------------|----------|--------------|----------|
|                      | 04/01/2021   | 03/25/2021   | Change   | 03/02/2021 | Change   | 04/02/2020   | Change   |
| NYMEX near month     | \$2.639      | \$2.616      | +\$0.023 | \$2.875    | -\$0.236 | \$2.357      | +\$0.282 |
| NYMEX 12-month strip | \$2.806      | \$2.751      | +\$0.055 | \$2.987    | -\$0.181 | \$2.471      | +\$0.335 |
| NYMEX Winter strip   | \$2.951      | \$2.922      | +\$0.029 | \$3.116    | -\$0.165 | \$2.596      | +\$0.355 |
| NYMEX Summer strip   | \$2.498      | \$2.478      | +\$0.020 | \$2.521    | -\$0.023 | \$2.276      | +\$0.222 |

Near month range for the week = \$2.530 - \$2.688

Current near month is May '21

12-month strip is May '21 - Apr '22

Summer strip is Apr '22 - Oct '22

Winter strip is Nov '21 - Mar '22