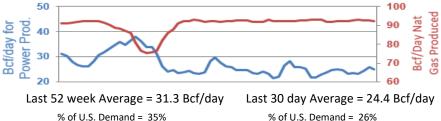

# **Near-Month Natural Gas**

For more information on anything addressed in this report, please contact your Sales Manager. Sources: NOAA, EIA, CME Group and Baker Hughes

.....

For the week ending March 26, 2021, natural gas storage reported by the Energy Information Administration (EIA) was (in Bcf):