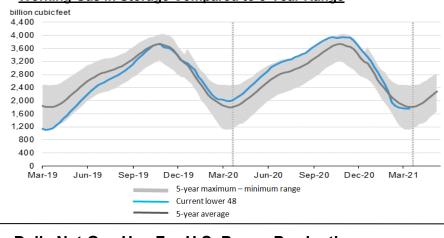

# **Near-Month Natural Gas**

For more information on anything addressed in this report, please contact your Sales Manager. Sources: NOAA, EIA, CME Group and Baker Hughes

.....

For the week ending March 26, 2021, natural gas storage reported by the Energy Information Administration (EIA) was (in Bcf):

> This Week Last Week 1,764 1,746

Last Year 5 Yr. Ave. 1,989 1,800

Change this week: +14 Bcf

Change for the same week last year: -20 Bcf

Inventory vs. 1 Year ago: -11.3% Inventory vs. 5-Yr. Ave: -2.0%

## Working Gas in Storage Compared to 5-Year Range

Daily Nat Gas Use For U.S. Power Production (last 60 days)