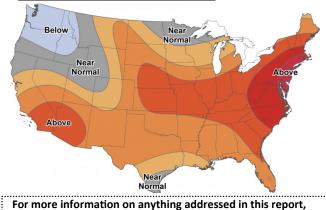

#### Temperature Forecast Mar 18 through Mar 24, 2022

please contact your Sales Manager. Sources: NOAA, EIA, CME Group and Baker Hughes

.....

Summer strip is Apr '22 - Oct '22

Winter strip is Nov '22 - Mar '23