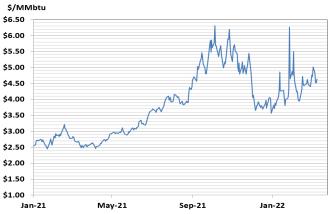

## **Near-Month Natural Gas**

#### Futures Prices (NYMEX) through Mar 10

**Futures Pricing** 

At the close of business Thursday, March 10, 2022 the future strip prices were as follows:

|                      | This<br>Week | Last<br>Week |          |          |          | Last<br>Year |          |
|----------------------|--------------|--------------|----------|----------|----------|--------------|----------|
|                      | 03/10/22     | 03/03/22     | Change   | 02/10/22 | Change   | 03/10/21     | Change   |
| NYMEX near month     | \$4.631      | \$4.722      | -\$0.091 | \$3.943  | +\$0.688 | \$2.517      | +\$2.114 |
| NYMEX 12-month strip | \$4.799      | \$4.834      | -\$0.035 | \$4.151  | +\$0.648 | \$2.621      | +\$2.178 |
| NYMEX Winter strip   | \$4.886      | \$4.903      | -\$0.017 | \$4.297  | +\$0.589 | \$2.761      | +\$2.125 |
| NYMEX Summer strip   | \$4.737      | \$4.784      | -\$0.047 | \$4.046  | +\$0.691 | \$2.522      | +\$2.215 |

Near month range for the week = \$4.450 - \$5.184

Current near month is Apr '22

12-month strip is Apr '22 - Mar '23