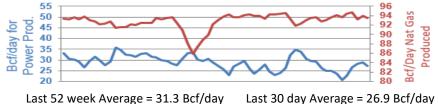

## Working Gas in Storage Compared to 5-Year Range

Last 52 week Average = 31.3 Bcf/day % of U.S. Demand = 39%