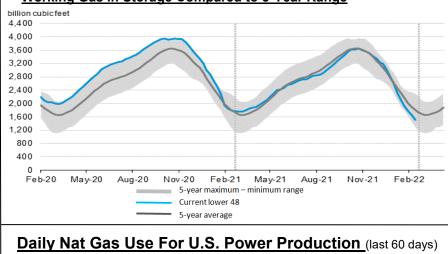

### Storage Report

For the week ending Mar 04, 2022, natural gas storage reported by the Energy Information Administration (EIA) was (in Bcf):

> This Week Last Week Last Year 5 Yr. Ave. 1,519 1,643

1,800 1,809

Change this week: -124 Bcf

Change for the same week last year: -59 Bcf

Inventory vs. 1 Year ago: -15.6% Inventory vs. 5-Yr. Ave: -16.0%