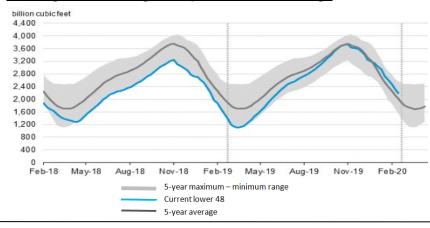

### <u>Storage Report</u>

For the week ending February 21, 2020, natural gas storage reported by the Energy Information Administration (EIA) was (in Bcf):

| <u>This Week</u>  | Last Week | Last Year                                | <u>5 Yr. Ave.</u> |  |
|-------------------|-----------|------------------------------------------|-------------------|--|
| 2,200             | 2,343     | 1,563                                    | 2,021             |  |
| Change this week: | -143 Bcf  | Change for the same week last year: -167 |                   |  |

Inventory vs. 1 Year ago: +40.8% Inventory vs. 5-Yr. Ave: +8.9%

#### Working Gas in Storage Compared to 5-Year Range