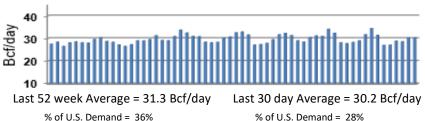

p is Apr '20 – Oct '20

Winter strip is Nov '20 – Mar '21

### <u>Storage Report</u>

For the week ending February 21, 2020, natural gas storage reported by the Energy Information Administration (EIA) was (in Bcf):

| <u>This Week</u>  | Last Week | Last Year                                | <u>5 Yr. Ave.</u> |  |
|-------------------|-----------|------------------------------------------|-------------------|--|
| 2,200             | 2,343     | 1,563                                    | 2,021             |  |
| Change this week: | -143 Bcf  | Change for the same week last year: -167 |                   |  |

Inventory vs. 1 Year ago: +40.8% Inventory vs. 5-Yr. Ave: +8.9%

#### Working Gas in Storage Compared to 5-Year Range



# Daily Nat Gas Use For U.S. Power Production (last 60 days)