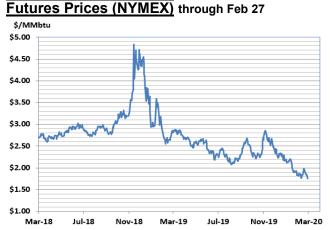

# **Futures Pricing**

At the close of business Thursday, February 27, 2020 the future strip prices were as follows:

|                                                               | This<br>Week | Last<br>Week |          | Last<br>Month |          | Last<br>Year |          |
|---------------------------------------------------------------|--------------|--------------|----------|---------------|----------|--------------|----------|
|                                                               | 02/27/2020   | 02/20/2020   | Change   | 01/27/2020    | Change   | 02/27/2019   | Change   |
| NYMEX near month                                              | \$1.752      | \$1.920      | -\$0.168 | \$1.902       | -\$0.150 | \$2.799      | -\$1.047 |
| NYMEX 12-month strip                                          | \$2.114      | \$2.226      | -\$0.112 | \$2.229       | -\$0.115 | \$2.684      | -\$0.570 |
| NYMEX Winter strip                                            | \$2.394      | \$2.459      | -\$0.065 | \$2.452       | -\$0.058 | \$2.799      | -\$0.405 |
| NYMEX Summer strip                                            | \$1.914      | \$2.059      | -\$0.145 | \$2.070       | -\$0.156 | \$2.601      | -\$0.687 |
| No an arrest to a second for the susception of A 740 of A 005 |              |              |          |               |          |              |          |

Near month range for the week = \$1.719 - \$1.925

Current near month is Apr '20

12-month strip is Apr '20 - Mar '21

# Near-Month Natural Gas

For more information on anything addressed in this rep please contact your Sales Manager. Sources: NOAA, EIA, NYMEX and Baker Huahes

.....

Summer strip is Apr '20 – Oct '20

Winter strip is Nov '20 – Mar '21