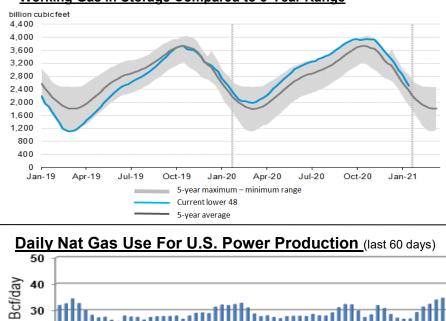

## **Near-Month Natural Gas**

Sources: NOAA, EIA, CME Group and Baker Hughes

.....

For the week ending February 05, 2021, natural gas storage reported by the Energy Information Administration (EIA) was (in Bcf):

| <u>This Week</u> | Last Week | Last Year | <u>5 Yr. Ave.</u> |
|------------------|-----------|-----------|-------------------|
| 2,518            | 2,689     | 2,527     | 2,366             |

Change this week: -171 Bcf

Change for the same week last year: -121 Bcf

Inventory vs. 1 Year ago: -0.4% Inventory vs. 5-Yr. Ave: +6.4%

## Working Gas in Storage Compared to 5-Year Range

## 20 Last 52 week Average = 31.8 Bcf/day Last 30 day Average = 29.3 Bcf/day % of U.S. Demand = 36% % of U.S. Demand = 25%