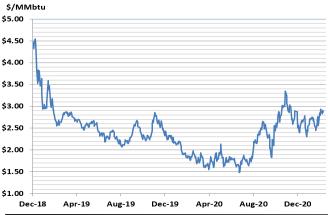

Near month range for the week = \$2.741 - \$3.057

Current near month is Mar '21

12-month strip is Mar '21 - Feb '22

Summer strip is Apr '21 - Oct '21

Winter strip is Nov '21 - Mar '22