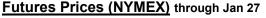

## **Futures Pricing**

At the close of business Thursday, January 27, 2022 the future strip prices were as follows:

|                                                   | This<br>Week | Last<br>Week |                                                            | Last Month |          | Last<br>Year |          |  |
|---------------------------------------------------|--------------|--------------|------------------------------------------------------------|------------|----------|--------------|----------|--|
|                                                   | 01/27/22     | 01/20/2022   | Change                                                     | 12/27/21   | Change   | 01/27/21     | Change   |  |
| NYMEX near month                                  | \$6.265      | \$3.802      | +\$2.463                                                   | \$3.942    | +\$2.323 | \$3.091      | +\$3.174 |  |
| NYMEX 12-month strip                              | \$4.517      | \$3.839      | +\$0.678                                                   | \$3.877    | +\$0.640 | \$2.665      | +\$1.852 |  |
| NYMEX Winter strip                                | \$4.461      | \$4.022      | +\$0.439                                                   | \$4.043    | +\$0.418 | \$2.759      | +\$1.702 |  |
| NYMEX Summer strip                                | \$4.288      | \$3.766      | +\$0.522                                                   | \$3.787    | +\$0.501 | \$2.528      | +\$1.760 |  |
| Near month range for the week = \$3.833 - \$7.346 |              |              | Feb22 Contract Settled at \$6.265, up \$1.988 for the day. |            |          |              |          |  |

Current near month is Feb '22

12-month strip is Feb '22 - Jan '23

### Summer strip is Apr '22 – Oct '22

Winter strip is Nov '22 – Mar '23