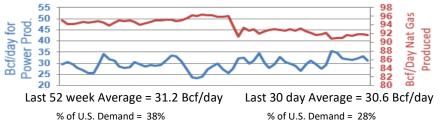

$6.265, up \$1.988 for the day. |            |          |              |          |  |

Current near month is Feb '22

12-month strip is Feb '22 - Jan '23

### Summer strip is Apr '22 – Oct '22

Winter strip is Nov '22 – Mar '23

## Near-Month Natural Gas





Temperature Forecast Feb 04 through Feb 10, 2022

.....



Storage Report

For the week ending Jan 21, 2022, natural gas storage reported by the Energy Information Administration (EIA) was (in Bcf):

 This Week
 Last Week
 Last Year
 5 Yr. Ave.

 2,591
 2,810
 2,899
 2,777

Change this week: -219 Bcf Change

Change for the same week last year: -137 Bcf

Inventory vs. 1 Year ago: -10.6% Inventory vs. 5-Yr. Ave: -1.0%

#### Working Gas in Storage Compared to 5-Year Range



# Daily Nat Gas Use For U.S. Power Production (last 60 days)