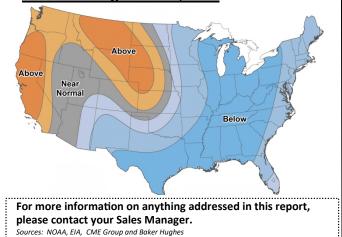

 This Week
 Last Week
 Last Year
 5 Yr. Ave.

 2,591
 2,810
 2,899
 2,777

Change this week: -219 Bcf Change

Change for the same week last year: -137 Bcf

Inventory vs. 1 Year ago: -10.6% Inventory vs. 5-Yr. Ave: -1.0%

#### Working Gas in Storage Compared to 5-Year Range