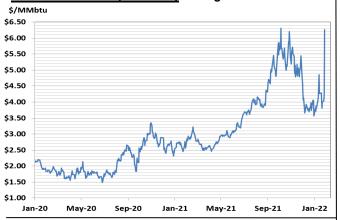

## Near-Month Natural Gas

Temperature Forecast Feb 04 through Feb 10, 2022

.....

Storage Report

For the week ending Jan 21, 2022, natural gas storage reported by the Energy Information Administration (EIA) was (in Bcf):