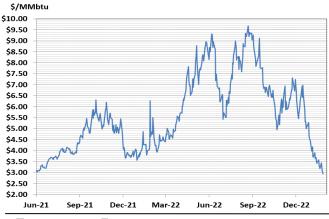

## **Near-Month Natural Gas**

## Futures Prices (NYMEX) through January 26

Temperature Forecast Feb 03 through Feb 09, 2023

For the week ending January 20, 2023, natural gas storage reported by the Energy Information Administration (EIA) was (in Bcf):