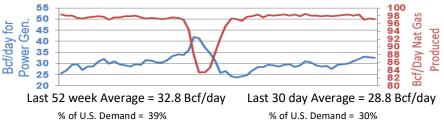

strip is February '23 - January '24

Summer strip is Apr '23 - Oct '23

Winter strip is Nov '23 - Mar '24

## **Near-Month Natural Gas**

## Futures Prices (NYMEX) through January 26



Temperature Forecast Feb 03 through Feb 09, 2023





For the week ending January 20, 2023, natural gas storage reported by the Energy Information Administration (EIA) was (in Bcf):

| This Week | Last Week | Last Year | <u>5 Yr. Ave.</u> |
|-----------|-----------|-----------|-------------------|
| 2,729     | 2,820     | 2,622     | 2,601             |

Change this week: -91 Bcf

Change for the same week last year: -217 Bcf

Inventory vs. 1 Year ago: +4.1% Inventory vs. 5-Yr. Ave: +4.9%

#### Working Gas in Storage Compared to 5-Year Range



# Daily Nat Gas Use For U.S. Power Production (last 60 days)