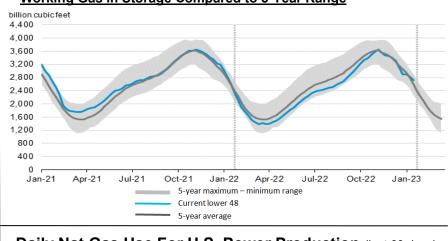

| This Week | Last Week | Last Year | <u>5 Yr. Ave.</u> |
|-----------|-----------|-----------|-------------------|
| 2,729     | 2,820     | 2,622     | 2,601             |

Change this week: -91 Bcf

Change for the same week last year: -217 Bcf

Inventory vs. 1 Year ago: +4.1% Inventory vs. 5-Yr. Ave: +4.9%

#### Working Gas in Storage Compared to 5-Year Range