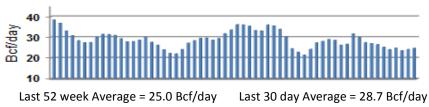

## Daily Nat Gas Use For U.S. Power Production (last 60 days)

% of U.S. Demand = 43%

% of U.S. Demand = 34%