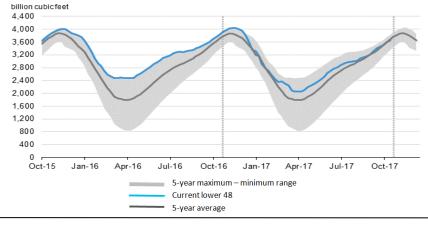

## Weekly Natural Gas Market Update

| October 20, 2017                                                                                                                                       |                                                                                                                | v.encorer                                                                                                  | encorenergy.com                                                                                |                                                                                                                                 |                                                      | Phone: 402-905-4000 or 855-4NATGAS    |          |                                                      |  |
|--------------------------------------------------------------------------------------------------------------------------------------------------------|----------------------------------------------------------------------------------------------------------------|------------------------------------------------------------------------------------------------------------|------------------------------------------------------------------------------------------------|---------------------------------------------------------------------------------------------------------------------------------|------------------------------------------------------|---------------------------------------|----------|------------------------------------------------------|--|
| <u>Physical Spot Prices</u> – October 19, 2017                                                                                                         |                                                                                                                |                                                                                                            |                                                                                                | U.S. Gas Ro<br>Rig Count                                                                                                        |                                                      | t for: of Encore En                   |          | e is a weekly publication<br>ergy Services, Inc. and |  |
| Natural Gas – H. Hub<br>Propane – Mont Belvieu<br>Crude Oil – WTI Cush<br>No.2 Heating Oil – NYH<br>No.6 Resid. – G. Coast<br>Cent App Coal (prev day) | Price<br>\$2.873MMBtu<br>\$0.904/gal<br>\$51.290/bl<br>\$66.750/bl<br>\$49.290/bl<br>\$61.200/ton<br>Change is | <u>Change</u><br>-\$0.116<br>-\$0.034<br>+\$0.690<br>+\$0.580<br>+\$0.910<br>+\$1.300<br>s from previous v | Natural Gas<br>Equivalent<br>\$2.87<br>\$9.88<br>\$8.84<br>\$11.46<br>\$7.84<br>\$2.45<br>week |                                                                                                                                 | Week ending 1<br>This Week<br>Last Week<br>Last Year | is designed to provide industrial and |          |                                                      |  |
| Futures Pricing                                                                                                                                        |                                                                                                                |                                                                                                            |                                                                                                |                                                                                                                                 |                                                      |                                       |          |                                                      |  |
| At the close of business Th                                                                                                                            | ursday, October<br>This<br>Week<br>10/19/2017                                                                  | Last<br>Week                                                                                               | ure strip p<br>Change                                                                          | rices were<br>Last<br>Mont<br>09/19/20                                                                                          | h                                                    | Last<br>Year<br>10/19/2016            | 6 Change |                                                      |  |
| NYMEX near month                                                                                                                                       | \$2.873                                                                                                        |                                                                                                            | -\$0.116                                                                                       | \$3.12                                                                                                                          | <b>U</b>                                             | \$3.170                               | -\$0.297 |                                                      |  |
| NYMEX 12-month strip                                                                                                                                   | \$3.043                                                                                                        | 1                                                                                                          | -\$0.009                                                                                       | \$3.13                                                                                                                          |                                                      | \$3.370                               | -\$0.327 |                                                      |  |
| NYMEX Winter strip                                                                                                                                     | \$3.118                                                                                                        | \$3.172                                                                                                    | -\$0.054                                                                                       | \$3.34                                                                                                                          |                                                      | \$3.458                               | -\$0.340 |                                                      |  |
| NYMEX Summer strip                                                                                                                                     | \$2.988                                                                                                        | \$2.965                                                                                                    | +\$0.023                                                                                       | \$2.98                                                                                                                          | 1 +\$0.007                                           | \$3.307                               | -\$0.319 |                                                      |  |
| Near month range for the v<br>Current near month is No<br>12-month strip is Nov '17                                                                    | v '17                                                                                                          |                                                                                                            | Summer sti<br>Winter strip                                                                     |                                                                                                                                 | 8 – Oct '19<br>– Mar '18                             |                                       |          |                                                      |  |
| Near-Month Natural                                                                                                                                     | <u>Gas</u>                                                                                                     |                                                                                                            | Sto                                                                                            | rage Re                                                                                                                         | <u>eport</u>                                         |                                       |          |                                                      |  |
| Futures Prices (NYMEX) through Oct 19                                                                                                                  |                                                                                                                |                                                                                                            |                                                                                                | For the week ending October 13, 2017, natural gas storage reported by the Energy Information Administration (EIA) was (in Bcf): |                                                      |                                       |          |                                                      |  |
|                                                                                                                                                        | **                                                                                                             |                                                                                                            | I                                                                                              | his Week                                                                                                                        | Last Week                                            | <u>Last Year</u>                      |          |                                                      |  |
| \$3.50                                                                                                                                                 | A MM                                                                                                           | A                                                                                                          |                                                                                                | 3,646                                                                                                                           | 3,595                                                | 3,825                                 | 3,681    |                                                      |  |
| \$3.00                                                                                                                                                 | www.                                                                                                           | hula Jur Win Will                                                                                          |                                                                                                |                                                                                                                                 |                                                      | • •                                   |          |                                                      |  |
| \$2.50<br>\$2.00                                                                                                                                       |                                                                                                                |                                                                                                            |                                                                                                | Working Gas in Storage Compared to 5-Year Range                                                                                 |                                                      |                                       |          |                                                      |  |
| \$1.50                                                                                                                                                 |                                                                                                                |                                                                                                            | 4,000<br>3,600                                                                                 |                                                                                                                                 | <b>`</b>                                             |                                       |          |                                                      |  |
| \$1.00<br>Oct-15 Feb-16 Jun-16                                                                                                                         | Oct-16 Feb-17                                                                                                  | Jun-17 Oct-17                                                                                              | 3,200<br>2,800<br>2,400<br>2,000                                                               |                                                                                                                                 |                                                      |                                       | 1        |                                                      |  |