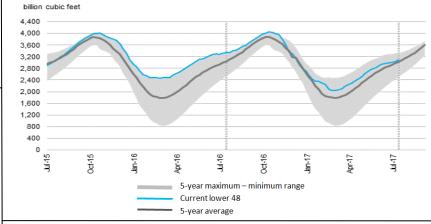

## Weekly Natural Gas Market Update

| August 18, 2017                                                                                                                                        | )17 <u>www.e</u>                                                                                                |                                                                                                         |                                                                                                          |                                                                                                                                                 | <u>n</u>                                             | Phone: 4                              | Phone: 402-905-4000 or 855-4NATGAS |                  |  |
|--------------------------------------------------------------------------------------------------------------------------------------------------------|-----------------------------------------------------------------------------------------------------------------|---------------------------------------------------------------------------------------------------------|----------------------------------------------------------------------------------------------------------|-------------------------------------------------------------------------------------------------------------------------------------------------|------------------------------------------------------|---------------------------------------|------------------------------------|------------------|--|
| Physical Spot Prices – August 17, 2017                                                                                                                 |                                                                                                                 |                                                                                                         |                                                                                                          | U.S. Gas R<br>Rig Count                                                                                                                         |                                                      |                                       |                                    |                  |  |
| Natural Gas – H. Hub<br>Propane – Mont Belvieu<br>Crude Oil – WTI Cush<br>No.2 Heating Oil – NYH<br>No.6 Resid. – G. Coast<br>Cent App Coal (prev day) | Price<br>\$2.929/MMBtu<br>\$0.745/gal<br>\$47.090/bl<br>\$58.885/bl<br>\$44.180/bl<br>\$55.950/ton<br>Change is | <u>Change</u><br>-\$0.056<br>-\$0.033<br>-\$1.500<br>-\$2.120<br>-\$1.910<br>\$0.000<br>s from previous | Natural Gas<br><u>Equivalent</u><br>\$2.93<br>\$8.15<br>\$8.12<br>\$10.11<br>\$7.03<br>\$2.24<br>us week |                                                                                                                                                 | Week ending (<br>This Week<br>Last Week<br>Last Year | is designed to provide industrial and |                                    |                  |  |
| Futures Pricing                                                                                                                                        |                                                                                                                 |                                                                                                         |                                                                                                          |                                                                                                                                                 |                                                      |                                       |                                    |                  |  |
| At the close of business T                                                                                                                             | hursday, August<br>This<br>Week                                                                                 | 17, 2017 the fu<br>Last<br>Week                                                                         | ture strip pr                                                                                            | ices were<br>Last<br>Mont                                                                                                                       | :                                                    | Last<br>Year                          |                                    |                  |  |
|                                                                                                                                                        | 8/17/2017                                                                                                       | 08/10/2017                                                                                              | Change                                                                                                   | 07/17/2                                                                                                                                         |                                                      | 8/17/2016                             |                                    |                  |  |
| NYMEX near month                                                                                                                                       | \$2.929                                                                                                         | \$2.985                                                                                                 | -\$0.056                                                                                                 | \$3.02                                                                                                                                          |                                                      | \$2.619                               | +\$0.310                           |                  |  |
| NYMEX 12-month strip                                                                                                                                   | \$3.028                                                                                                         | \$3.052<br>\$3.226                                                                                      | -\$0.024                                                                                                 | \$3.06<br>\$3.27                                                                                                                                |                                                      | \$2.963<br>\$3.106                    | +\$0.065<br>+\$0.099               |                  |  |
| NYMEX Winter strip<br>NYMEX Summer strip                                                                                                               | \$3.205<br>\$2.884                                                                                              | \$3.226<br>\$2.900                                                                                      | -\$0.021<br>-\$0.016                                                                                     | \$3.27<br>\$2.88                                                                                                                                |                                                      | \$3.106<br>\$2.959                    | +\$0.099<br>-\$0.075               |                  |  |
| Near month range for the                                                                                                                               |                                                                                                                 |                                                                                                         | -40.010                                                                                                  | ψ2.00                                                                                                                                           | - φ0.000                                             | ψ2.555                                | -40.075                            | I                |  |
| Current near month is S                                                                                                                                |                                                                                                                 | 0.010                                                                                                   | Summer st                                                                                                | rin is Anr '1                                                                                                                                   | 8 – Oct '19                                          |                                       |                                    |                  |  |
|                                                                                                                                                        |                                                                                                                 |                                                                                                         |                                                                                                          | Summer strip is Apr '18 – Oct '19<br>Vinter strip is Nov '17 – Mar '18                                                                          |                                                      |                                       |                                    |                  |  |
| Near-Month Natural                                                                                                                                     | 0                                                                                                               |                                                                                                         |                                                                                                          |                                                                                                                                                 |                                                      |                                       |                                    |                  |  |
| Futures Prices (NYMEX) through Aug 17                                                                                                                  |                                                                                                                 |                                                                                                         | For t                                                                                                    | Storage Report   For the week ending August 11, 2017, natural gas storage reported by the Ene gy Information Administration (EIA) was (in Bcf): |                                                      |                                       |                                    |                  |  |
| \$3.50                                                                                                                                                 |                                                                                                                 |                                                                                                         |                                                                                                          | This WeekLast V3,0823,0                                                                                                                         |                                                      | <u>Last Year</u><br>3,336             | <u>5 Yr. Ave.</u><br>3,027         |                  |  |
| \$3.00                                                                                                                                                 | MMWWW                                                                                                           | Mary My                                                                                                 |                                                                                                          |                                                                                                                                                 | vs. One Year ag                                      |                                       | -                                  | 5-Yr. Ave: +1.8% |  |
| \$2.50                                                                                                                                                 | (                                                                                                               |                                                                                                         |                                                                                                          | king Gas                                                                                                                                        | s in Storage C                                       | ompared to                            | 5-Year Ra                          | nge              |  |