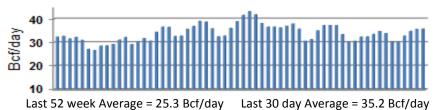

Daily Nat Gas Use For U.S. Power Production (last 60 days)

please contact your Sales Manager. Sources: NOAA, EIA, NYMEX and Baker Hughes

.....

\$2.00

\$1.50

\$1.00

Aug-15

Dec-15