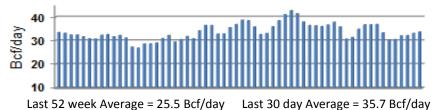

## Working Gas in Storage Compared to 5-Year Range

Daily Nat Gas Use For U.S. Power Production (last 60 days)

please contact your Sales Manager. Sources: NOAA, EIA, NYMEX and Baker Hughes

\$3.00

\$2.50

\$2.00