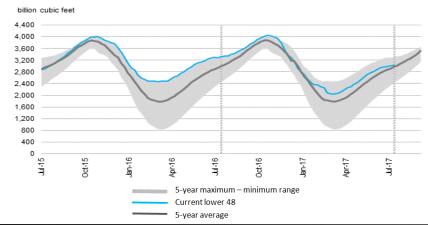

## Working Gas in Storage Compared to 5-Year Range

Daily Nat Gas Use For U.S. Power Production (last 60 days)

please contact your Sales Manager. Sources: NOAA, EIA, NYMEX and Baker Hughes

\$3.00

\$2.50

\$2.00

\$1.50

\$1.00

Aug-15

Dec-15

Apr-16

| <u>This Week</u> | Last Week | Last Year | <u>5 Yr. Ave.</u> |
|------------------|-----------|-----------|-------------------|
| 3,038            | 3,010     | 3,313     | 2,977             |

Inventory vs. One Year ago: -8.3% Inventory vs. 5-Yr. Ave: +2.0%

**Temperature Forecast** Aug 18 through Aug 24, 2017

Aug-16

Dec-16

Apr-17

Aug-17

For more information on anything addressed in this report,