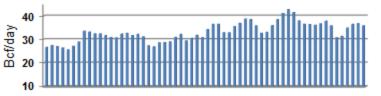

## Daily Nat Gas Use For U.S. Power Production (last 60 days)

Last 30 day Average = 36.3 Bcf/day Last 52 week Average = 25.6 Bcf/day