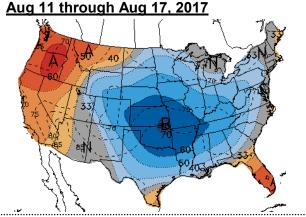

## Storage Report

For the week ending July 28, 2017, natural gas storage reported by the Energy Information Administration (EIA) was (in Bcf):

| <u>This Week</u> | Last Week | Last Year | <u>5 Yr. Ave.</u> |
|------------------|-----------|-----------|-------------------|
| 3,010            | 2,990     | 3,289     | 2,923             |

Inventory vs. One Year ago: -8.5% Inventory vs. 5-Yr. Ave: +3.0%

## Working Gas in Storage Compared to 5-Year Range