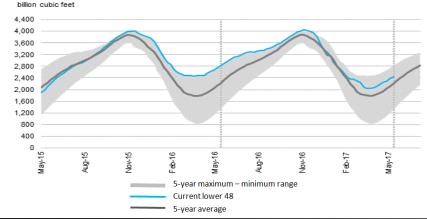

|                                                                                                                                                  |                                                                                                                 |                                                                                                          |                                                                                              | nergy.com                                | :                                                    |                                         |                                                                                                                                                                                                                                                                                                                                                                                                                                      | ) or 855-4NATGAS    |
|--------------------------------------------------------------------------------------------------------------------------------------------------|-----------------------------------------------------------------------------------------------------------------|----------------------------------------------------------------------------------------------------------|----------------------------------------------------------------------------------------------|------------------------------------------|------------------------------------------------------|-----------------------------------------|--------------------------------------------------------------------------------------------------------------------------------------------------------------------------------------------------------------------------------------------------------------------------------------------------------------------------------------------------------------------------------------------------------------------------------------|---------------------|
| <u>Physical Spot Prices</u> – May 25, 2017                                                                                                       |                                                                                                                 |                                                                                                          |                                                                                              | <u>U.S. Gas R</u><br><u>Rig Coun</u>     |                                                      | for: of Encore Energy Services, Inc. an |                                                                                                                                                                                                                                                                                                                                                                                                                                      |                     |
| atural Gas – H. Hub<br>ropane – Mont Belvieu<br>rude Oil – WTI Cush<br>o.2 Heating Oil – NYH<br>o.6 Resid. – G. Coast<br>ent App Coal (prev day) | Price<br>\$3.184/MMBtu<br>\$0.663/gal<br>\$48.700/bl<br>\$59.780/bl<br>\$44.340/bl<br>\$53.000/ton<br>Change is | <u>Change</u><br>+\$0.002<br>+\$0.012<br>-\$0.650<br>-\$0.190<br>-\$0.610<br>+\$2.300<br>s from previous | Natural C<br>Equival<br>\$3.18<br>\$7.25<br>\$8.40<br>\$10.26<br>\$7.05<br>\$2.12<br>\$ week | ent                                      | Week ending C<br>This Week<br>Last Week<br>Last Year | 95-19-17<br>180<br>172<br>85            | is designed to provide industrial and<br>commercial customers with the lates<br>"Market News" in the natural gas<br>industry. The information contained i<br>this publication is intended as genera<br>business advice. This publication<br>contains forward-looking material and<br>is not intended for a specific busines<br>situation. If you would like copies of<br>any previous reports, please contact<br>your Sales Manager. |                     |
| utures Pricing                                                                                                                                   |                                                                                                                 |                                                                                                          |                                                                                              |                                          |                                                      |                                         |                                                                                                                                                                                                                                                                                                                                                                                                                                      |                     |
| t the close of business T                                                                                                                        | hursday, May 25,<br>This<br>Week<br>5/25/2017                                                                   | 2017 the futur<br>Last<br>Week<br>05/18/2017                                                             | e strip price<br>Change                                                                      | s were as f<br>Last<br>Month<br>04/25/20 |                                                      | Last<br>Year<br>5/25/2016               | Change                                                                                                                                                                                                                                                                                                                                                                                                                               |                     |
| YMEX near month                                                                                                                                  | \$3.184                                                                                                         | \$3.182                                                                                                  | +\$0.002                                                                                     | \$3.043                                  |                                                      | \$1.992                                 | +\$1.192                                                                                                                                                                                                                                                                                                                                                                                                                             |                     |
| YMEX 12-month strip                                                                                                                              | \$3.307                                                                                                         | \$3.311                                                                                                  | -\$0.004                                                                                     | \$3.293                                  | -                                                    | \$2.641                                 | +\$0.666                                                                                                                                                                                                                                                                                                                                                                                                                             |                     |
| YMEX Winter strip                                                                                                                                | \$3.493                                                                                                         | \$3.500                                                                                                  | -\$0.007                                                                                     | \$3.478                                  | +\$0.015                                             | \$2.957                                 | +\$0.536                                                                                                                                                                                                                                                                                                                                                                                                                             |                     |
| YMEX Summer strip                                                                                                                                | \$2.922                                                                                                         | \$2.916                                                                                                  | +\$0.006                                                                                     | \$2.944                                  | -\$0.022                                             | \$2.892                                 | +\$0.030                                                                                                                                                                                                                                                                                                                                                                                                                             |                     |
| ear month range for the                                                                                                                          | week = \$3.145 - \$                                                                                             | 3.334                                                                                                    |                                                                                              |                                          |                                                      |                                         |                                                                                                                                                                                                                                                                                                                                                                                                                                      |                     |
| Current near month is J                                                                                                                          | un '17                                                                                                          |                                                                                                          | Summer st                                                                                    | rip is Apr '18                           | – Oct '19                                            |                                         |                                                                                                                                                                                                                                                                                                                                                                                                                                      |                     |
| 12-month strip is Jun '17                                                                                                                        | 7 – May '18                                                                                                     |                                                                                                          | Winter strip                                                                                 | is Nov '17 -                             | - Mar '18                                            |                                         |                                                                                                                                                                                                                                                                                                                                                                                                                                      |                     |
| lear-Month Natural                                                                                                                               | Gas                                                                                                             |                                                                                                          | Sto                                                                                          | rage Re                                  | port                                                 |                                         |                                                                                                                                                                                                                                                                                                                                                                                                                                      |                     |
| utures Prices (NY                                                                                                                                |                                                                                                                 | ay 25                                                                                                    |                                                                                              |                                          |                                                      | 047                                     |                                                                                                                                                                                                                                                                                                                                                                                                                                      |                     |
| \$/MMbtu                                                                                                                                         |                                                                                                                 |                                                                                                          |                                                                                              |                                          | ninistration (EIA                                    |                                         |                                                                                                                                                                                                                                                                                                                                                                                                                                      | ported by the Energ |
| \$4.00                                                                                                                                           |                                                                                                                 |                                                                                                          |                                                                                              |                                          |                                                      | <i>,</i> ,                              |                                                                                                                                                                                                                                                                                                                                                                                                                                      |                     |
| \$3.50                                                                                                                                           |                                                                                                                 |                                                                                                          | <u> </u>                                                                                     | his Week                                 | Last Week                                            |                                         | <u>5 Yr. Ave.</u>                                                                                                                                                                                                                                                                                                                                                                                                                    |                     |
|                                                                                                                                                  | ٨                                                                                                               | Mu AM                                                                                                    |                                                                                              | 2,444                                    | 2,369                                                | 2,815                                   | 2,203                                                                                                                                                                                                                                                                                                                                                                                                                                |                     |
| \$3.00                                                                                                                                           | MMN                                                                                                             |                                                                                                          |                                                                                              | Inventory v                              | s. One Year ag                                       | o: -13.2%                               | Inventory vs.                                                                                                                                                                                                                                                                                                                                                                                                                        | 5-Yr. Ave: +10.9%   |
| \$2.50                                                                                                                                           | r                                                                                                               |                                                                                                          | Wor                                                                                          | king Gas                                 | in Storage Co                                        | ompared to                              | 5-Year Ran                                                                                                                                                                                                                                                                                                                                                                                                                           | ge                  |
| \$2.00                                                                                                                                           |                                                                                                                 |                                                                                                          |                                                                                              | cubic feet                               |                                                      |                                         |                                                                                                                                                                                                                                                                                                                                                                                                                                      |                     |
| V                                                                                                                                                | $\nabla^{n}$                                                                                                    |                                                                                                          | 4,400<br>4,000                                                                               |                                          | _                                                    |                                         | ~                                                                                                                                                                                                                                                                                                                                                                                                                                    |                     |
| \$1.50                                                                                                                                           |                                                                                                                 |                                                                                                          | 3,600                                                                                        |                                          |                                                      |                                         |                                                                                                                                                                                                                                                                                                                                                                                                                                      |                     |
| \$1.00                                                                                                                                           |                                                                                                                 |                                                                                                          | 3,200                                                                                        |                                          |                                                      |                                         |                                                                                                                                                                                                                                                                                                                                                                                                                                      |                     |
| \$1.00<br>May-15 Sep-15 Jan-16                                                                                                                   | May-16 Sep-16                                                                                                   | Jan-17 May-17                                                                                            | 2,800                                                                                        |                                          |                                                      |                                         |                                                                                                                                                                                                                                                                                                                                                                                                                                      |                     |
| Temperature Fored                                                                                                                                | raet                                                                                                            |                                                                                                          | 2,000                                                                                        |                                          |                                                      |                                         | 7                                                                                                                                                                                                                                                                                                                                                                                                                                    |                     |
| Jun 02 through Ju                                                                                                                                |                                                                                                                 |                                                                                                          | 1,600<br>1,200                                                                               |                                          |                                                      |                                         |                                                                                                                                                                                                                                                                                                                                                                                                                                      |                     |
| Jun v∠ un ouun Ju                                                                                                                                | 11 00, 2017                                                                                                     |                                                                                                          | .,                                                                                           |                                          |                                                      |                                         |                                                                                                                                                                                                                                                                                                                                                                                                                                      |                     |