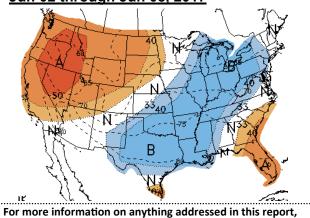

|                                                                                                                                                  |                                                                                                                 |                                                                                                          |                                                                                              | nergy.com                                | :                                                    |                                         |                                                                                                                                                                                                                                                                                                                                                                                                                                      | ) or 855-4NATGAS    |
|--------------------------------------------------------------------------------------------------------------------------------------------------|-----------------------------------------------------------------------------------------------------------------|----------------------------------------------------------------------------------------------------------|----------------------------------------------------------------------------------------------|------------------------------------------|------------------------------------------------------|-----------------------------------------|--------------------------------------------------------------------------------------------------------------------------------------------------------------------------------------------------------------------------------------------------------------------------------------------------------------------------------------------------------------------------------------------------------------------------------------|---------------------|
| <u>Physical Spot Prices</u> – May 25, 2017                                                                                                       |                                                                                                                 |                                                                                                          |                                                                                              | <u>U.S. Gas R</u><br><u>Rig Coun</u>     |                                                      | for: of Encore Energy Services, Inc. an |                                                                                                                                                                                                                                                                                                                                                                                                                                      |                     |
| atural Gas – H. Hub<br>ropane – Mont Belvieu<br>rude Oil – WTI Cush<br>o.2 Heating Oil – NYH<br>o.6 Resid. – G. Coast<br>ent App Coal (prev day) | Price<br>\$3.184/MMBtu<br>\$0.663/gal<br>\$48.700/bl<br>\$59.780/bl<br>\$44.340/bl<br>\$53.000/ton<br>Change is | <u>Change</u><br>+\$0.002<br>+\$0.012<br>-\$0.650<br>-\$0.190<br>-\$0.610<br>+\$2.300<br>s from previous | Natural C<br>Equival<br>\$3.18<br>\$7.25<br>\$8.40<br>\$10.26<br>\$7.05<br>\$2.12<br>\$ week | ent                                      | Week ending C<br>This Week<br>Last Week<br>Last Year | 95-19-17<br>180<br>172<br>85            | is designed to provide industrial and<br>commercial customers with the lates<br>"Market News" in the natural gas<br>industry. The information contained i<br>this publication is intended as genera<br>business advice. This publication<br>contains forward-looking material and<br>is not intended for a specific busines<br>situation. If you would like copies of<br>any previous reports, please contact<br>your Sales Manager. |                     |
| utures Pricing                                                                                                                                   |                                                                                                                 |                                                                                                          |                                                                                              |                                          |                                                      |                                         |                                                                                                                                                                                                                                                                                                                                                                                                                                      |                     |
| t the close of business T                                                                                                                        | hursday, May 25,<br>This<br>Week<br>5/25/2017                                                                   | 2017 the futur<br>Last<br>Week<br>05/18/2017                                                             | e strip price<br>Change                                                                      | s were as f<br>Last<br>Month<br>04/25/20 |                                                      | Last<br>Year<br>5/25/2016               | Change                                                                                                                                                                                                                                                                                                                                                                                                                               |                     |
| YMEX near month                                                                                                                                  | \$3.184                                                                                                         | \$3.182                                                                                                  | +\$0.002                                                                                     | \$3.043                                  |                                                      | \$1.992                                 | +\$1.192                                                                                                                                                                                                                                                                                                                                                                                                                             |                     |
| YMEX 12-month strip                                                                                                                              | \$3.307                                                                                                         | \$3.311                                                                                                  | -\$0.004                                                                                     | \$3.293                                  | -                                                    | \$2.641                                 | +\$0.666                                                                                                                                                                                                                                                                                                                                                                                                                             |                     |
| YMEX Winter strip                                                                                                                                | \$3.493                                                                                                         | \$3.500                                                                                                  | -\$0.007                                                                                     | \$3.478                                  | +\$0.015                                             | \$2.957                                 | +\$0.536                                                                                                                                                                                                                                                                                                                                                                                                                             |                     |
| YMEX Summer strip                                                                                                                                | \$2.922                                                                                                         | \$2.916                                                                                                  | +\$0.006                                                                                     | \$2.944                                  | -\$0.022                                             | \$2.892                                 | +\$0.030                                                                                                                                                                                                                                                                                                                                                                                                                             |                     |
| ear month range for the                                                                                                                          | week = \$3.145 - \$                                                                                             | 3.334                                                                                                    |                                                                                              |                                          |                                                      |                                         |                                                                                                                                                                                                                                                                                                                                                                                                                                      |                     |
| Current near month is J                                                                                                                          | un '17                                                                                                          |                                                                                                          | Summer st                                                                                    | rip is Apr '18                           | – Oct '19                                            |                                         |                                                                                                                                                                                                                                                                                                                                                                                                                                      |                     |
| 12-month strip is Jun '17                                                                                                                        | 7 – May '18                                                                                                     |                                                                                                          | Winter strip                                                                                 | is Nov '17 -                             | - Mar '18                                            |                                         |                                                                                                                                                                                                                                                                                                                                                                                                                                      |                     |
| lear-Month Natural                                                                                                                               | Gas                                                                                                             |                                                                                                          | Sto                                                                                          | rage Re                                  | port                                                 |                                         |                                                                                                                                                                                                                                                                                                                                                                                                                                      |                     |
| utures Prices (NY                                                                                                                                |                                                                                                                 | ay 25                                                                                                    |                                                                                              |                                          |                                                      | 047                                     |                                                                                                                                                                                                                                                                                                                                                                                                                                      |                     |
| \$/MMbtu                                                                                                                                         |                                                                                                                 |                                                                                                          |                                                                                              |                                          | ninistration (EIA                                    |                                         |                                                                                                                                                                                                                                                                                                                                                                                                                                      | ported by the Energ |
| \$4.00                                                                                                                                           |                                                                                                                 |                                                                                                          |                                                                                              |                                          |                                                      | <i>,</i> ,                              |                                                                                                                                                                                                                                                                                                                                                                                                                                      |                     |
| \$3.50                                                                                                                                           |                                                                                                                 |                                                                                                          | <u> </u>                                                                                     | his Week                                 | Last Week                                            |                                         | <u>5 Yr. Ave.</u>                                                                                                                                                                                                                                                                                                                                                                                                                    |                     |
|                                                                                                                                                  | ٨                                                                                                               | Mu AM                                                                                                    |                                                                                              | 2,444                                    | 2,369                                                | 2,815                                   | 2,203                                                                                                                                                                                                                                                                                                                                                                                                                                |                     |
| \$3.00                                                                                                                                           | MMN                                                                                                             |                                                                                                          |                                                                                              | Inventory v                              | s. One Year ag                                       | o: -13.2%                               | Inventory vs.                                                                                                                                                                                                                                                                                                                                                                                                                        | 5-Yr. Ave: +10.9%   |
| \$2.50                                                                                                                                           | r                                                                                                               |                                                                                                          | Wor                                                                                          | king Gas                                 | in Storage Co                                        | ompared to                              | 5-Year Ran                                                                                                                                                                                                                                                                                                                                                                                                                           | ge                  |
| \$2.00                                                                                                                                           |                                                                                                                 |                                                                                                          |                                                                                              | cubic feet                               |                                                      |                                         |                                                                                                                                                                                                                                                                                                                                                                                                                                      |                     |
| V                                                                                                                                                | $\nabla^{n}$                                                                                                    |                                                                                                          | 4,400<br>4,000                                                                               |                                          | _                                                    |                                         | ~                                                                                                                                                                                                                                                                                                                                                                                                                                    |                     |
| \$1.50                                                                                                                                           |                                                                                                                 |                                                                                                          | 3,600                                                                                        |                                          |                                                      |                                         |                                                                                                                                                                                                                                                                                                                                                                                                                                      |                     |
| \$1.00                                                                                                                                           |                                                                                                                 |                                                                                                          | 3,200                                                                                        |                                          |                                                      |                                         |                                                                                                                                                                                                                                                                                                                                                                                                                                      |                     |
| \$1.00<br>May-15 Sep-15 Jan-16                                                                                                                   | May-16 Sep-16                                                                                                   | Jan-17 May-17                                                                                            | 2,800                                                                                        |                                          |                                                      |                                         |                                                                                                                                                                                                                                                                                                                                                                                                                                      |                     |
| Temperature Fored                                                                                                                                | raet                                                                                                            |                                                                                                          | 2,000                                                                                        |                                          |                                                      |                                         | 7                                                                                                                                                                                                                                                                                                                                                                                                                                    |                     |
| Jun 02 through Ju                                                                                                                                |                                                                                                                 |                                                                                                          | 1,600<br>1,200                                                                               |                                          |                                                      |                                         |                                                                                                                                                                                                                                                                                                                                                                                                                                      |                     |
| Jun v∠ un ouun Ju                                                                                                                                | 11 00, 2017                                                                                                     |                                                                                                          | .,                                                                                           |                                          |                                                      |                                         |                                                                                                                                                                                                                                                                                                                                                                                                                                      |                     |