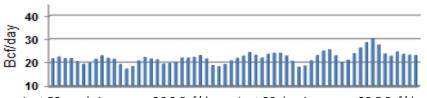

## Daily Nat Gas Use For U.S. Power Production (last 60 days)

Last 52 week Average = 26.2 Bcf/day Last 30 day Average = 23.5 Bcf/day